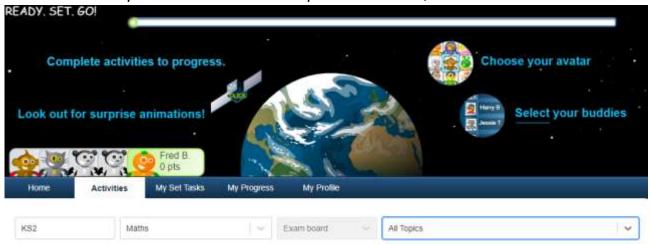

## For Mathematics select the following:

- For Key Stage, select 'KS2'.
- For Subject, select 'Maths'.
- The Activities can be found on the right hand drop down menu 'All Topics' (you can only select ONE of these options at a time).