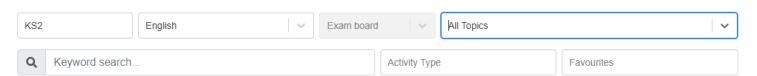

## For Literacy select the following:

- For Key Stage, select 'KS2'.
- For Subject, select 'English.
- The Activities can be found on the right hand drop down menu 'All Topics' (you can only select ONE of these options at a time).