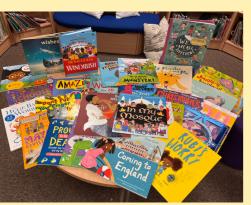

### **Scholastic Books**

We have spent the rewards from the book fair and some truly brilliant books arrived today. Mr Baker will be adding them to our library for the children to enjoy soon. Thank you once again - your purchases meant that we got all of these books, and more, for free!