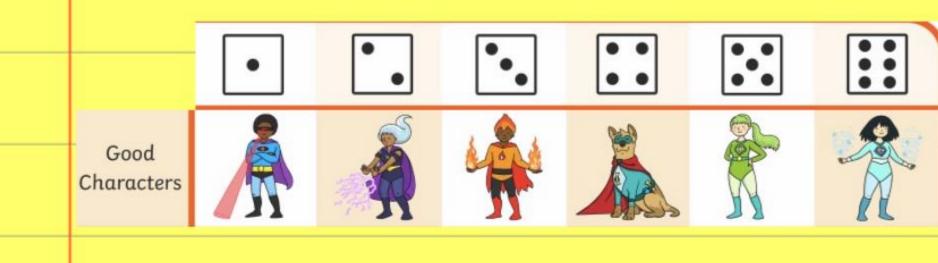

I can share story ideas.

I can share story ideas.

I can share story ideas.

Step 1 - roll a setting

I can share story ideas.

Step 2 - roll a 'good character'

<u>I can share story ideas.</u>

Step 3 - roll a 'bad character'