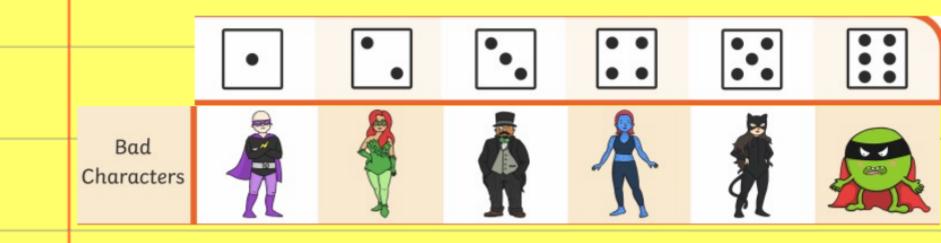

I can share story ideas.

I can share story ideas.

I can share story ideas.

Step 1 - roll a setting

I can share story ideas.

Step 2 - roll a 'good character'

<u>I can share story ideas.</u>

Step 3 - roll a 'bad character'

I can share story ideas.

Step 4 - roll a 'prop'

<u>I can share story ideas.</u>

Can you share your idea for this story?

| 4 . 4 . 2 2  I can use a tally.        | Ask member of your fami<br>tally the answers. | ly and |
|----------------------------------------|-----------------------------------------------|--------|
| Let's make a tally. flavour of crisps? | What is your favourite                        |        |
| Flavour                                | Tally                                         | Total  |
| Ready Salted                           |                                               |        |
| Cheese and Onion                       |                                               |        |
| Salt and Vinegar                       |                                               |        |
| Smokey Bacon                           |                                               |        |
| Prawn Cocktail                         |                                               |        |
| Wotsits                                |                                               |        |