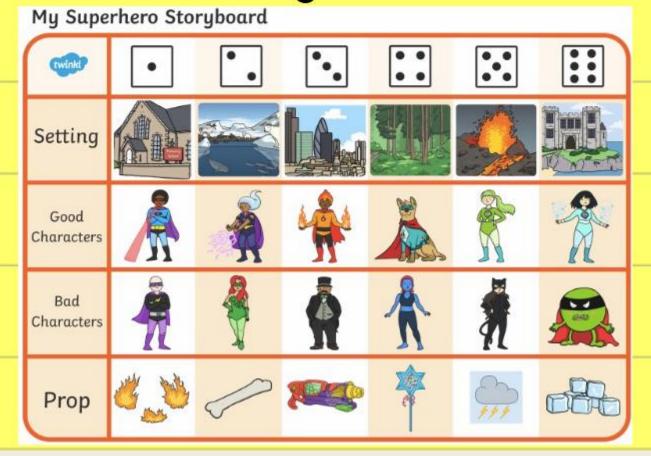

I can share story ideas.

I can share story ideas.

I can share story ideas.

Step 1 - roll a setting

I can share story ideas.

Step 2 - roll a 'good character'

<u>I can share story ideas.</u>

Step 3 - roll a 'bad character'

I can share story ideas.

Step 4 - roll a 'prop'

<u>I can share story ideas.</u>

Can you share your idea for this story?

| 4 . 4 . 2 2  I can use a tally.        | Ask member of your fami<br>tally the answers. | ly and |
|----------------------------------------|-----------------------------------------------|--------|
| Let's make a tally. flavour of crisps? | What is your favourite                        |        |
| Flavour                                | Tally                                         | Total  |
| Ready Salted                           |                                               |        |
| Cheese and Onion                       |                                               |        |
| Salt and Vinegar                       |                                               |        |
| Smokey Bacon                           |                                               |        |
| Prawn Cocktail                         |                                               |        |
| Wotsits                                |                                               |        |