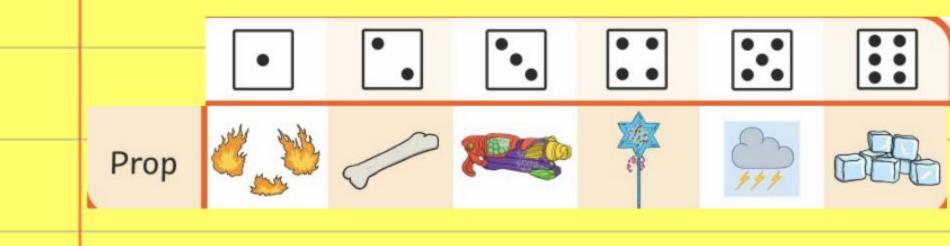

I can share story ideas.

Step 4 - roll a 'prop'

<u>I can share story ideas.</u>

Can you share your idea for this story?

| 4 . 4 . 2 2  I can use a tally.        | Ask member of your fami<br>tally the answers. | ly and |
|----------------------------------------|-----------------------------------------------|--------|
| Let's make a tally. flavour of crisps? | What is your favourite                        |        |
| Flavour                                | Tally                                         | Total  |
| Ready Salted                           |                                               |        |
| Cheese and Onion                       |                                               |        |
| Salt and Vinegar                       |                                               |        |
| Smokey Bacon                           |                                               |        |
| Prawn Cocktail                         |                                               |        |
| Wotsits                                |                                               |        |