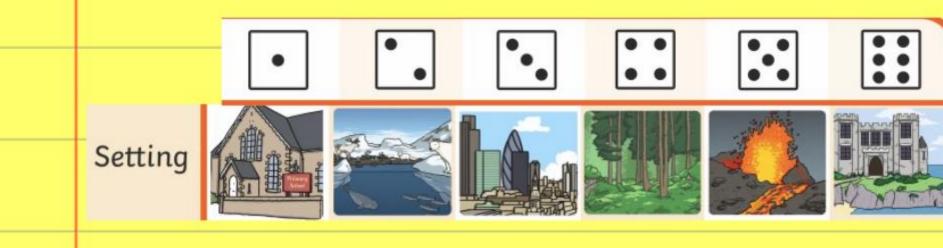

I can share story ideas.

I can share story ideas.

I can share story ideas.

Step 1 - roll a setting

I can share story ideas.

Step 2 - roll a 'good character'

<u>I can share story ideas.</u>

Step 3 - roll a 'bad character'