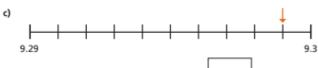

Mo is placing decimal numbers on a number line.

Draw an arrow from each number to its position on the number line.

What number is the arrow pointing to?

Write each number as a decimal and as a fraction.

Complete the table to continue the pattern.