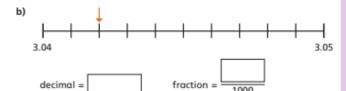

Mo is placing decimal numbers on a number line.

Draw an arrow from each number to its position on the number line.

What number is the arrow pointing to?

Write each number as a decimal and as a fraction.

Complete the table to continue the pattern.