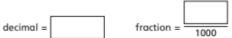

Mo is placing decimal numbers on a number line.

Draw an arrow from each number to its position on the number line.

What number is the arrow pointing to?

Write each number as a decimal and as a fraction.

Complete the table to continue the pattern.