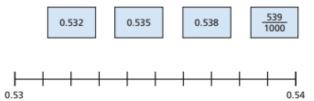

Mo is placing decimal numbers on a number line.

Draw an arrow from each number to its position on the number line.

What number is the arrow pointing to?

Write each number as a decimal and as a fraction.

Complete the table to continue the pattern.