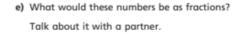

Mo is placing decimal numbers on a number line.

Draw an arrow from each number to its position on the number line.

What number is the arrow pointing to?

Write each number as a decimal and as a fraction.

Complete the table to continue the pattern.

| <u>57</u><br>1000 | <u>58</u><br>1000 | 1000 | 1000 |  |  |
|-------------------|-------------------|------|------|--|--|
| 0.057             |                   |      |      |  |  |

6 Write a decimal to complete the statement.