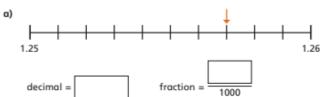

Mo is placing decimal numbers on a number line.

Draw an arrow from each number to its position on the number line.

What number is the arrow pointing to?

Write each number as a decimal and as a fraction.

Complete the table to continue the pattern.