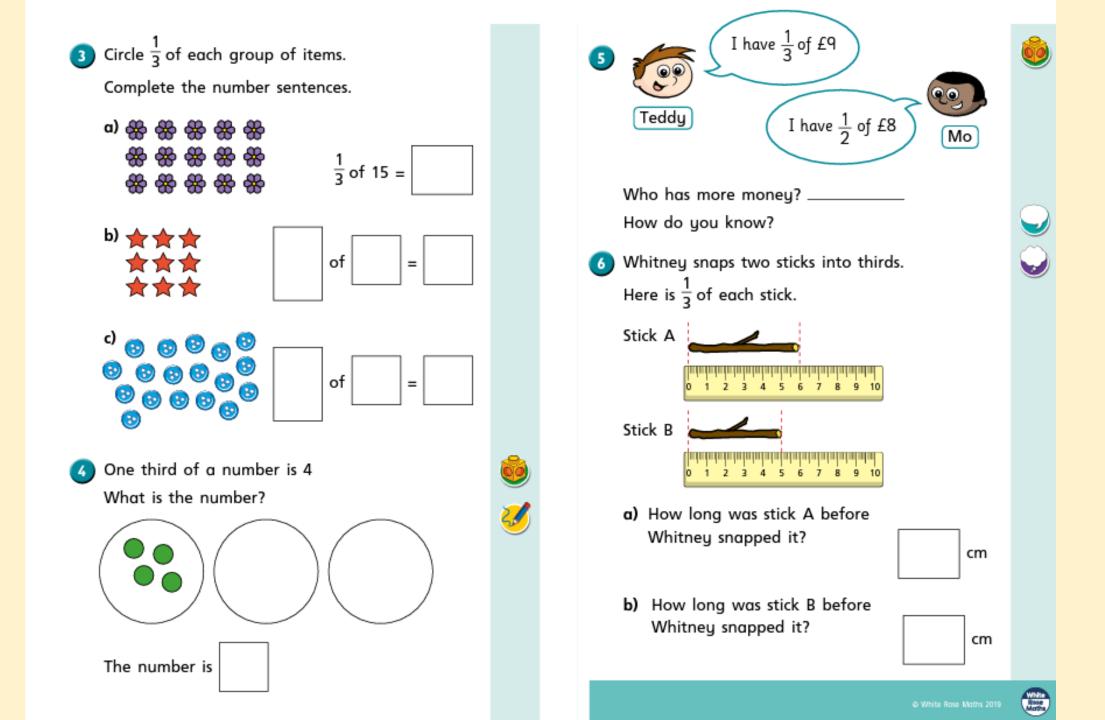

Use effective sub-headings

Use the layout of the writing frame effectively.

Extend your sentences to give more detail.

| 22   | . 0  | 3   | . 2 | 2       |         |                   |              |                  |      |       |   |  |  |  |  |
|------|------|-----|-----|---------|---------|-------------------|--------------|------------------|------|-------|---|--|--|--|--|
|      |      |     |     |         |         |                   |              |                  |      |       |   |  |  |  |  |
| I co | ın f | ind | d a | tł      | nir     | d                 |              |                  |      |       |   |  |  |  |  |
|      |      |     |     |         |         |                   |              |                  |      |       |   |  |  |  |  |
|      |      |     |     | ht      | tnc·/   | lvim              |              | 5 m              | 1521 | 6707  | 7 |  |  |  |  |
|      |      |     |     | <u></u> | <u></u> | <u>/ v 11 1 1</u> | <u>co.cc</u> | <u>)        </u> |      | .0707 |   |  |  |  |  |
|      |      |     |     |         |         |                   |              |                  |      |       |   |  |  |  |  |
|      |      |     |     |         |         |                   |              |                  |      |       |   |  |  |  |  |
|      |      |     |     |         |         |                   |              |                  |      |       |   |  |  |  |  |
|      |      |     |     |         |         |                   |              |                  |      |       |   |  |  |  |  |
|      |      |     |     |         |         |                   |              |                  |      |       |   |  |  |  |  |
|      |      |     |     |         |         |                   |              |                  |      |       |   |  |  |  |  |
|      |      |     |     |         |         |                   |              |                  |      |       |   |  |  |  |  |
|      |      |     |     |         |         |                   |              |                  |      |       |   |  |  |  |  |
|      |      |     |     |         |         |                   |              |                  |      |       |   |  |  |  |  |
|      |      |     |     |         |         |                   |              |                  |      |       |   |  |  |  |  |