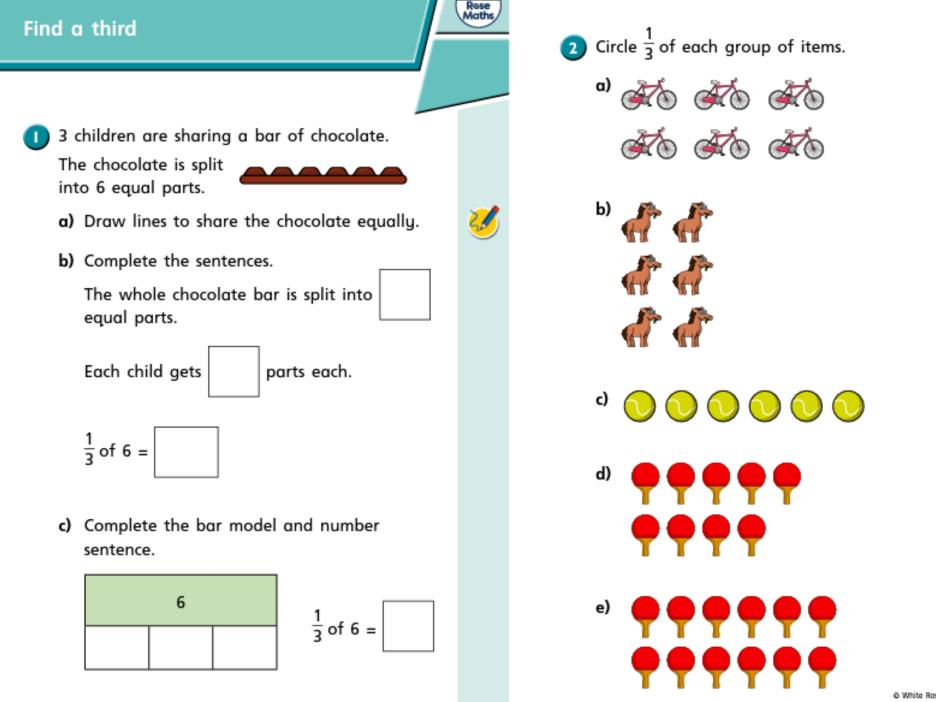

Use effective sub-headings

Use the layout of the writing frame effectively.

Extend your sentences to give more detail.

| 22   | . 0  | 3   | . 2 | 2       |         |                   |              |                  |      |       |   |  |  |  |  |
|------|------|-----|-----|---------|---------|-------------------|--------------|------------------|------|-------|---|--|--|--|--|
|      |      |     |     |         |         |                   |              |                  |      |       |   |  |  |  |  |
| I co | ın f | ind | d a | tł      | nir     | d                 |              |                  |      |       |   |  |  |  |  |
|      |      |     |     |         |         |                   |              |                  |      |       |   |  |  |  |  |
|      |      |     |     | ht      | tnc·/   | lvim              |              | 5 m              | 1521 | 6707  | 7 |  |  |  |  |
|      |      |     |     | <u></u> | <u></u> | <u>/ v 11 1 1</u> | <u>co.cc</u> | <u>)        </u> |      | .0707 |   |  |  |  |  |
|      |      |     |     |         |         |                   |              |                  |      |       |   |  |  |  |  |
|      |      |     |     |         |         |                   |              |                  |      |       |   |  |  |  |  |
|      |      |     |     |         |         |                   |              |                  |      |       |   |  |  |  |  |
|      |      |     |     |         |         |                   |              |                  |      |       |   |  |  |  |  |
|      |      |     |     |         |         |                   |              |                  |      |       |   |  |  |  |  |
|      |      |     |     |         |         |                   |              |                  |      |       |   |  |  |  |  |
|      |      |     |     |         |         |                   |              |                  |      |       |   |  |  |  |  |
|      |      |     |     |         |         |                   |              |                  |      |       |   |  |  |  |  |
|      |      |     |     |         |         |                   |              |                  |      |       |   |  |  |  |  |
|      |      |     |     |         |         |                   |              |                  |      |       |   |  |  |  |  |