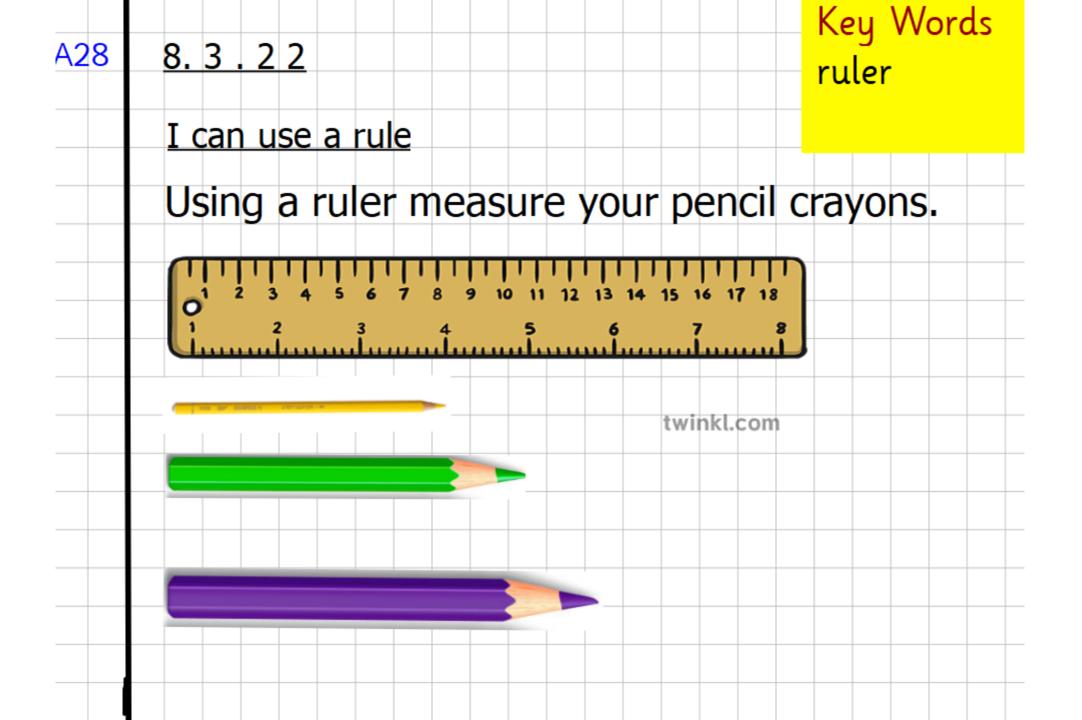

|
|       | a nurse.         |

| Ŀ | Before Florence and | i her nurses | helped to me | ike things bette | r, the | food was |
|---|---------------------|--------------|--------------|------------------|--------|----------|

|     | tasty                   |
|-----|-------------------------|
|     | poor                    |
|     | good                    |
|     | very hot                |
| How | did Florence and the nu |

urses make things better? Tick three.

|   | They | gave | the | men | flowers. |  |
|---|------|------|-----|-----|----------|--|
| - |      |      |     |     |          |  |

They cleaned the hospital. They washed their hands.

They served better food.

5. Complete the sentence.

Florence carried a around with her at night. **Florence Nightingale** 















# Theme 1:30-2:00



The local toy store has asked for some new designs.

Your task is to design and make a push or pull toy using the tube.