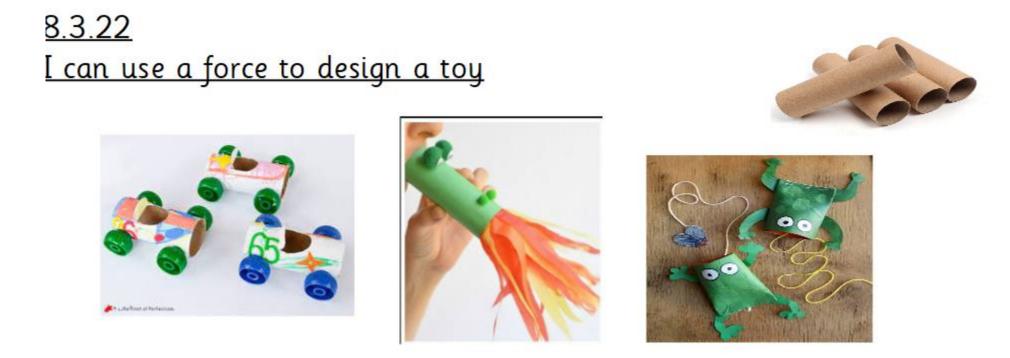

# Theme 1:30-2:00

The local toy store has asked for some new designs.

Your task is to design and make a push or pull toy using the tube.