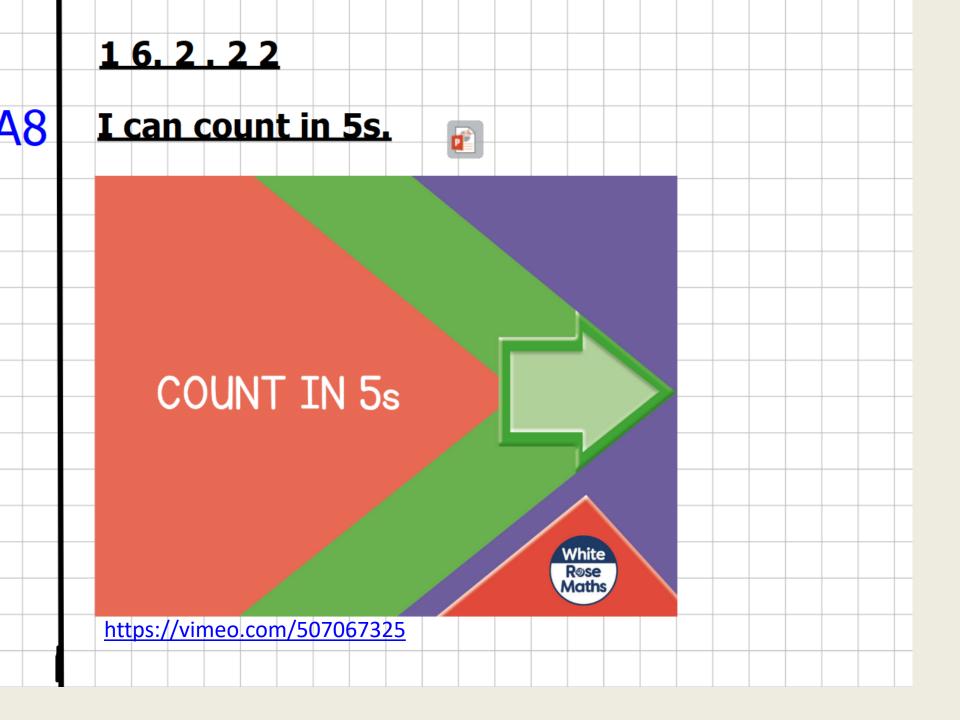

I can count in 5s. 69

Count in 5s with Posh Pooch.

**A8** 

#### I can count in 5s.

Paint the numbers in the 5 x table.

https://www.topmarks.co.uk/learning-to-count/paint-the-squares