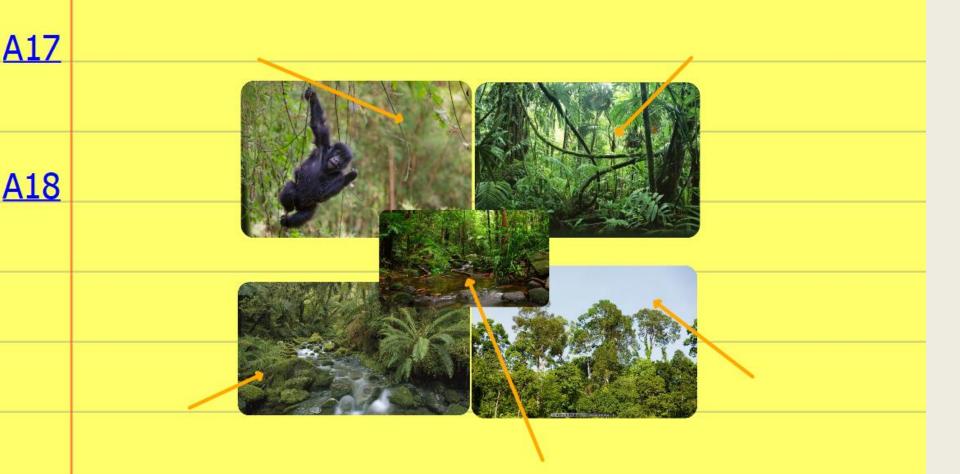

# A16 I can describe a setting.

Think about where in the jungle

your animal lives.

A18

A16 Use 'and' and 'because' to extend sentences.

<u>A17</u> Use capital letters.

A18 Use adjectives and adverbs.

**A8** 