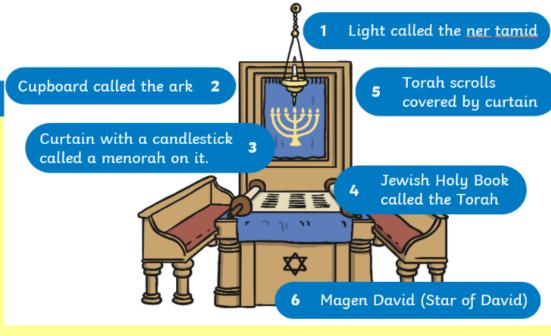

the jungle. There are are lots of A18 trees That move in the wind. On the ground, it is muddy and slippery. Hanging \_\_\_\_\_ from the trees are

vines **that** sway in the breeze.

What a beautiful place to live!

# Wednesday 16th February 2022

# A16 I can describe a setting.

Think about where in the jungle

your animal lives.

A18

A16 Use 'and' and 'because' to extend sentences.

<u>A17</u> Use capital letters.

A18 Use adjectives and adverbs.



**A8** 

I can count in 5s. 69



Count in 5s with Posh Pooch.



**A8** 

#### I can count in 5s.



Paint the numbers in the 5 x table.

https://www.topmarks.co.uk/learning-to-count/paint-the-squares

# RE



## I know where Jewish people worship.



#### What are Jews?

## I know where Jewish people worship.





#### Inside a Synagogue



## I know where Jewish people worship.









## Draw a synagogue