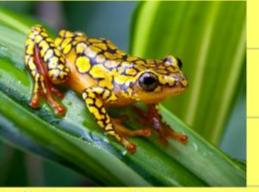

Tiger

Piranha

more?

Anaconda

Poison Dart Frog

Harpy Eagle

| <u>A17</u> | Expanded noun phrases | Verbs and adverbs |
|------------|-----------------------|-------------------|
| <u>A18</u> |                       |                   |
|            | Poison D              | art Frog          |
|            |                       |                   |
|            |                       |                   |

that

A17

Poison Dart Frog

<u>A18</u>

I have a slimy, skin because

My smooth body is covered in a bright pattern

I hop energetically when

My tongue shoots out quickly **if** 

Anaconda

Poison Dart Frog

Tiger

Piranha

Harpy Eagle

<u>A18</u>

A16 Use connectives

but and