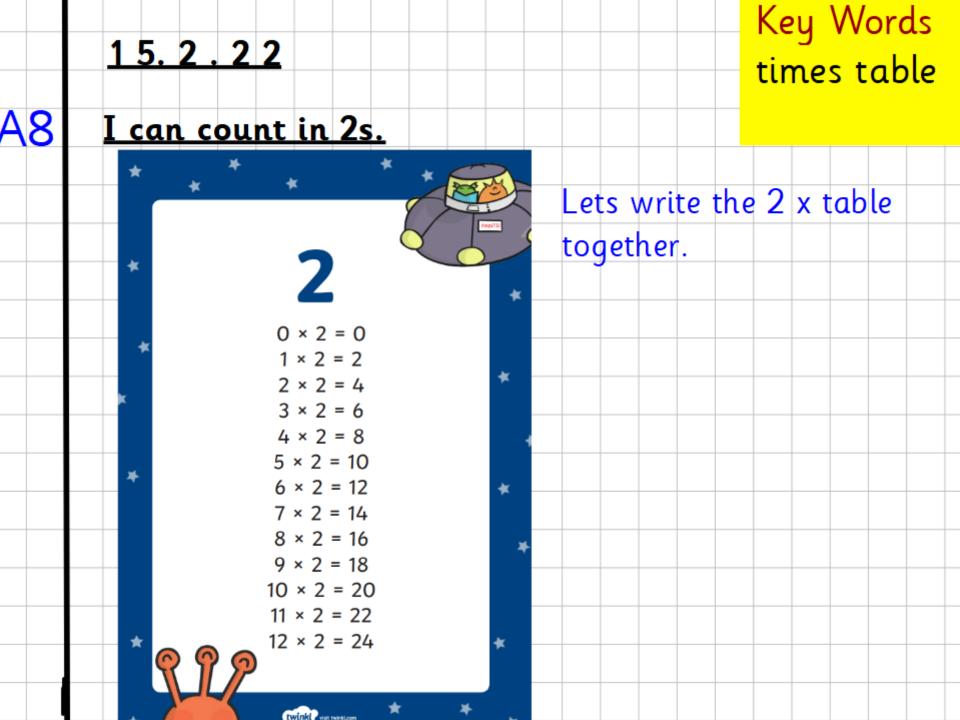

Harpy Eagle



| <u>A17</u> | Expanded noun phrases | Verbs and adverbs |
|------------|-----------------------|-------------------|
| <u>A18</u> |                       |                   |
|            | Poison D              | art Frog          |
|            |                       |                   |
|            |                       |                   |



that

A17

Poison Dart Frog

<u>A18</u>

I have a slimy, skin because

My smooth body is covered in a bright pattern

I hop energetically when

My tongue shoots out quickly **if** 

Anaconda









Poison Dart Frog

Tiger

Piranha

Harpy Eagle

<u>A18</u>

A16 Use connectives

but and

A17 Use capital letters.

that if

because

when or

A18 Use adjectives and adverbs to describe.







https://vimeo.com/505658511





## Theme



## 15.2.22 I can identify amphibians and fish.

🧕 fish

https://www.bbc.co.uk/bitesize/topics/z6882hv/articles/zxgq2 hv

amphibians 🚨

https://www.bbc.co.uk/bitesize/topics/z6882hv/articles/zc6br82

#### 15.2.22

## I can identify amphibians and fish.

Draw an Australian fish and label with its name.



Clown fish



Emperor angelfish



Potato cod



Manta ray



Common lionfish

#### 5.2.22

## can identify amphibians and fish.

Draw an Australian amphibian and label with its name.













#### <u>15.2.22</u>

I can identify amphibians and fish.

Fish



**Amphibians** 



| Fish have | Amphibians have |
|-----------|-----------------|
|           |                 |