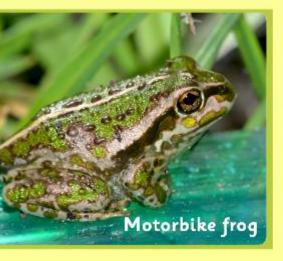

## can identify amphibians and fish.

Draw an Australian amphibian and label with its name.