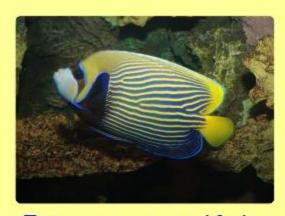

## I can identify amphibians and fish.

Draw an Australian fish and label with its name.

Clown fish

Emperor angelfish

Potato cod

Manta ray

Common lionfish