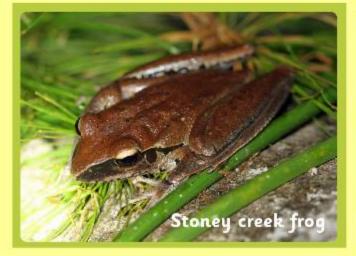

## can identify amphibians and fish.

Draw an Australian amphibian and label with its name.