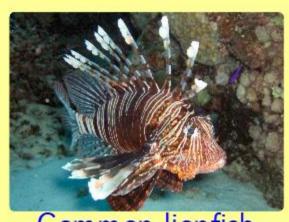

## I can identify amphibians and fish.

Draw an Australian fish and label with its name.

Clown fish

Emperor angelfish

Potato cod

Manta ray

Common lionfish