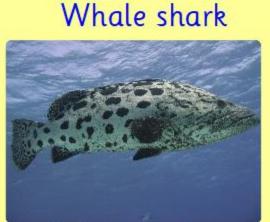

## I can identify amphibians and fish.

Draw an Australian fish and label with its name.

Clown fish

Emperor angelfish

Potato cod

Manta ray

Common lionfish