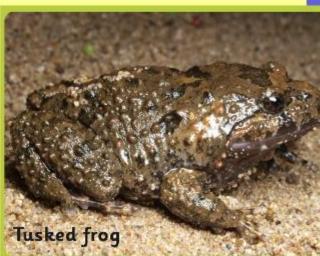

## can identify amphibians and fish.

Draw an Australian amphibian and label with its name.