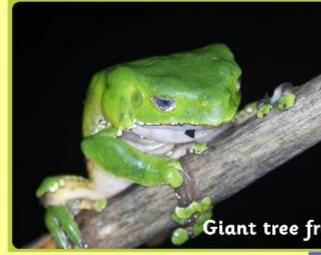

## can identify amphibians and fish.

Draw an Australian amphibian and label with its name.