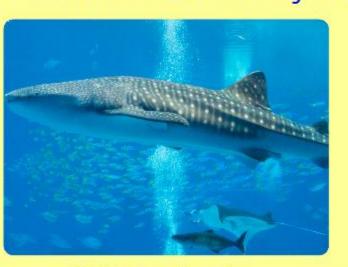

## I can identify amphibians and fish.

Draw an Australian fish and label with its name.

Clown fish

Emperor angelfish

Potato cod

Manta ray

Common lionfish