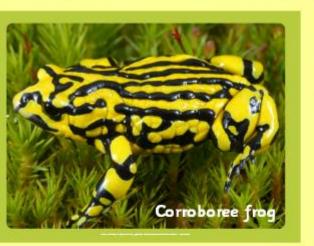

## can identify amphibians and fish.

Draw an Australian amphibian and label with its name.