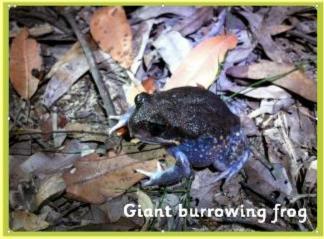

## can identify amphibians and fish.

Draw an Australian amphibian and label with its name.