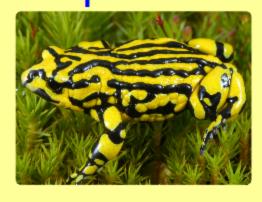

Tiger

Piranha

more?

Anaconda

Poison Dart Frog

Harpy Eagle

| <u>A17</u> | Expanded noun phrases | Verbs and adverbs |
|------------|-----------------------|-------------------|
| <u>A18</u> |                       |                   |
|            | Poison D              | art Frog          |
|            |                       |                   |
|            |                       |                   |

that

A17

Poison Dart Frog

<u>A18</u>

I have a slimy, skin because

My smooth body is covered in a bright pattern

I hop energetically when

My tongue shoots out quickly **if** 

Anaconda

Poison Dart Frog

Tiger

Piranha

Harpy Eagle

<u>A18</u>

A16 Use connectives

but and