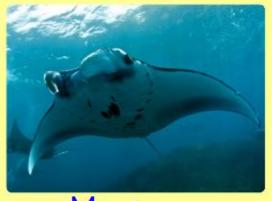

## I can identify amphibians and fish.

Draw an Australian fish and label with its name.

Clown fish

Emperor angelfish

Potato cod

Manta ray

Common lionfish