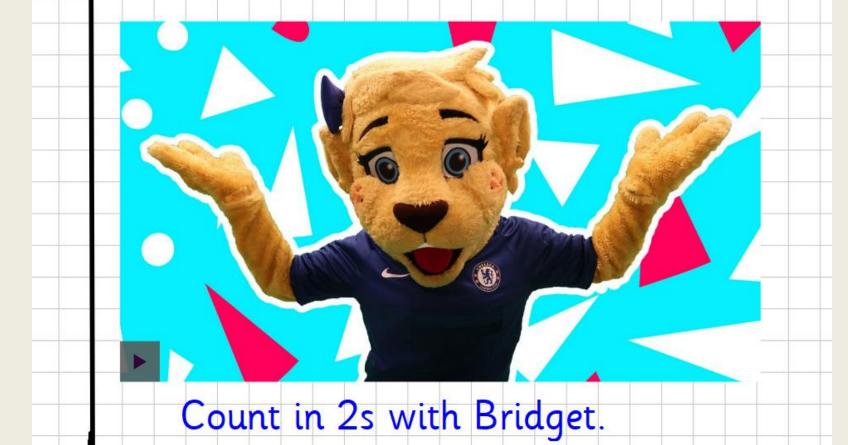

#### A8 I can count in 2s.

https://www.bbc.co.uk/teach/supermovers/ks1-maths-the-2-times-table-withbridget-the-lioness/zrrx92p

#### <u>1 0. 2 . 2 2</u>

#### A8 I can count in 2s.