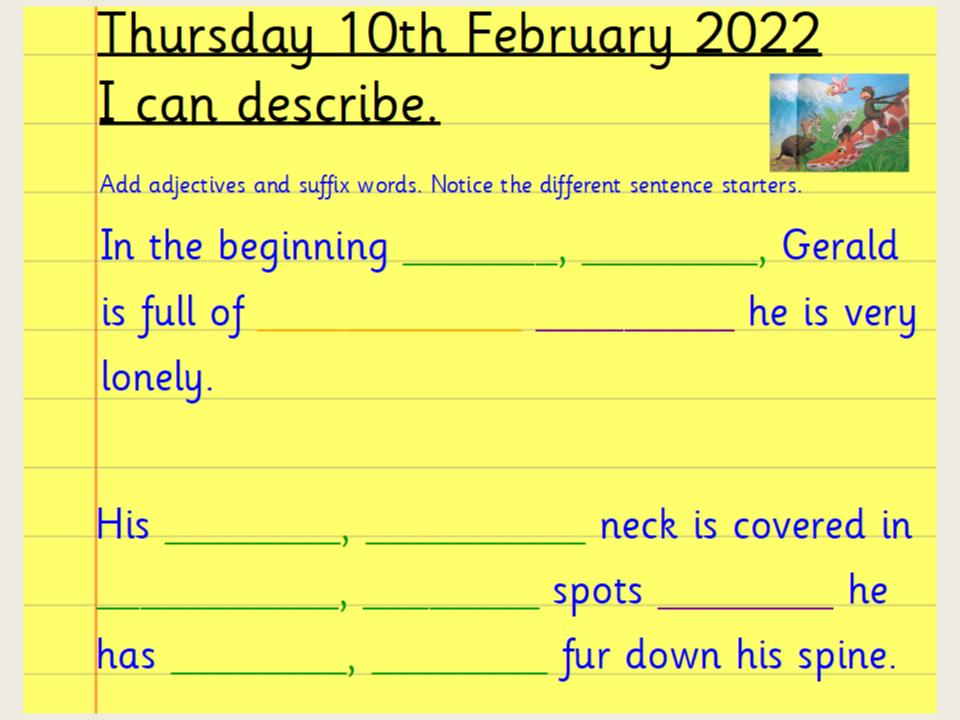

# <u>Thursday 10th February 2022</u> <u>I can describe.</u>

### Describe the giraffe's personality...