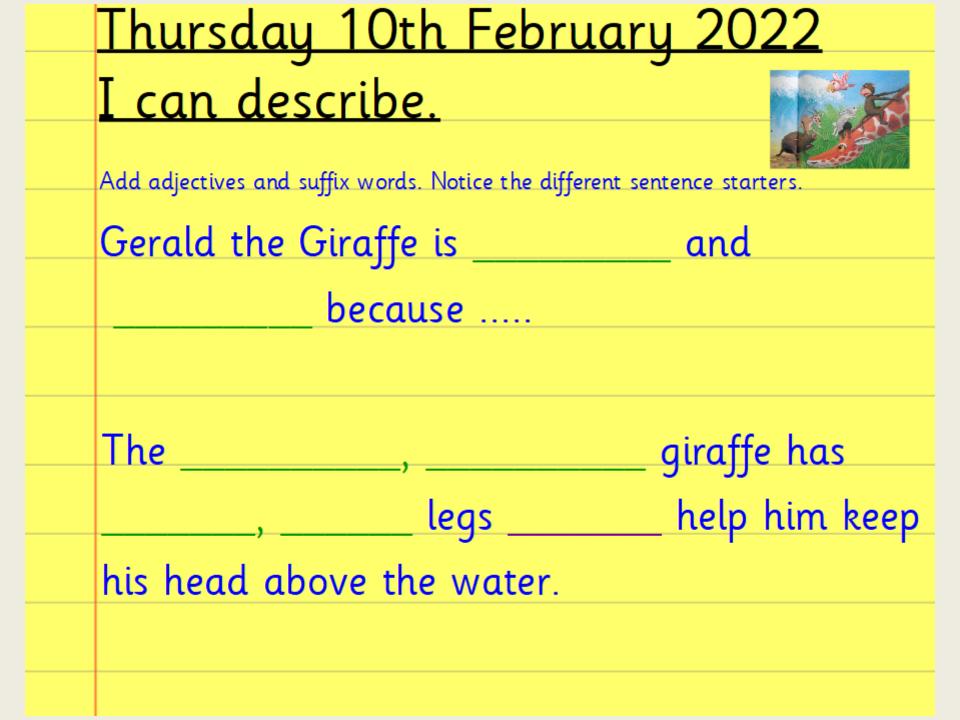

# <u>Thursday 10th February 2022</u> <u>I can describe.</u>

### Describe the giraffe's personality...