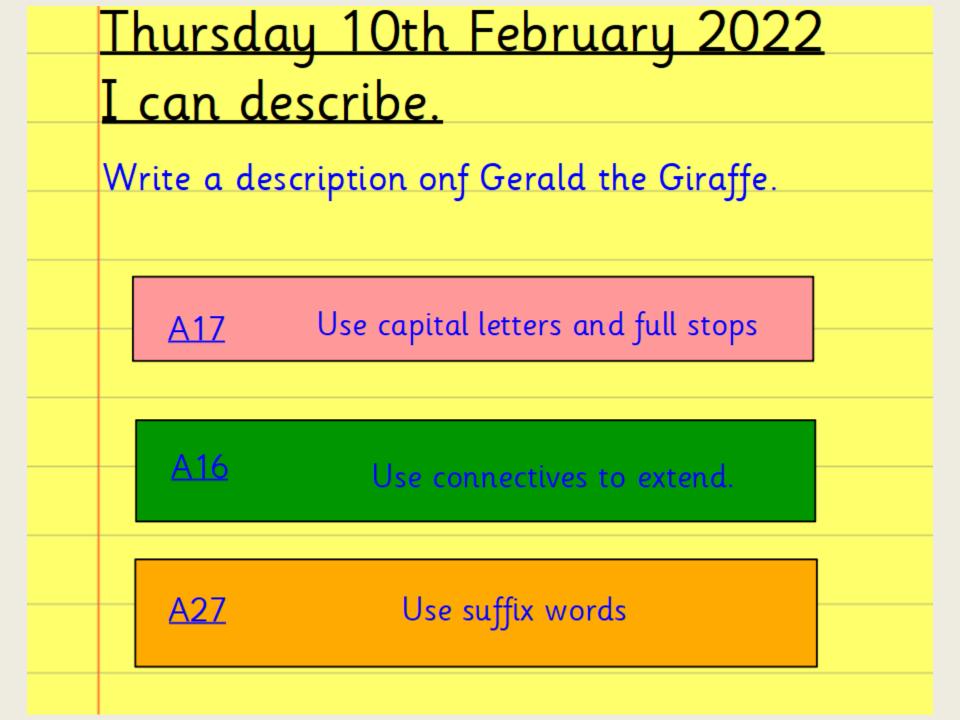

# <u>Thursday 10th February 2022</u> <u>I can describe.</u>

### Describe the giraffe's personality...