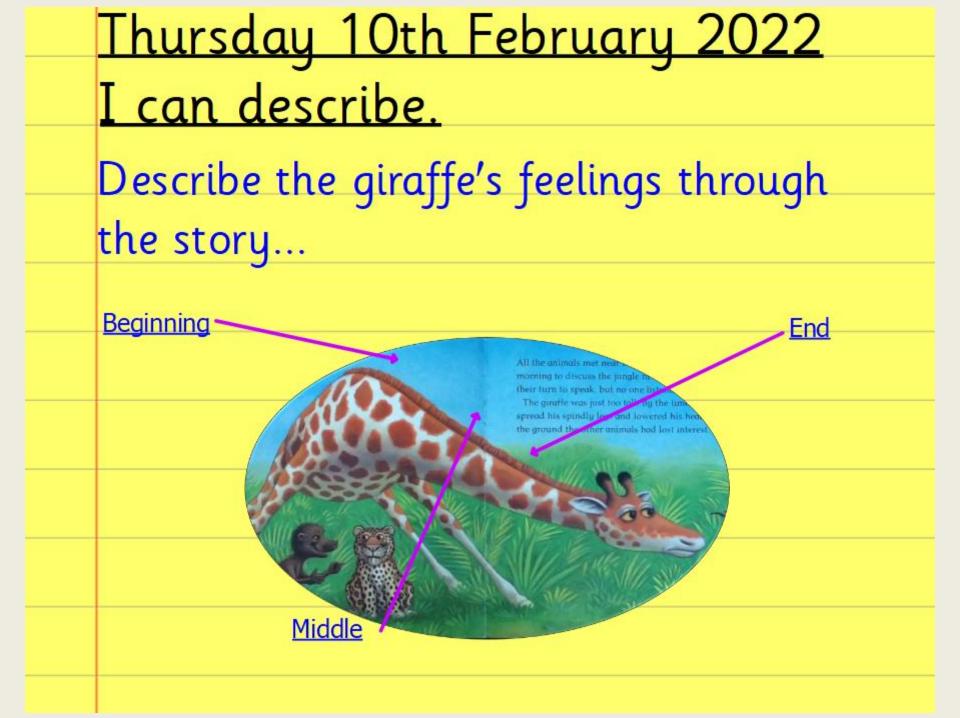

# <u>Thursday 10th February 2022</u> <u>I can describe.</u>

### Describe the giraffe's personality...