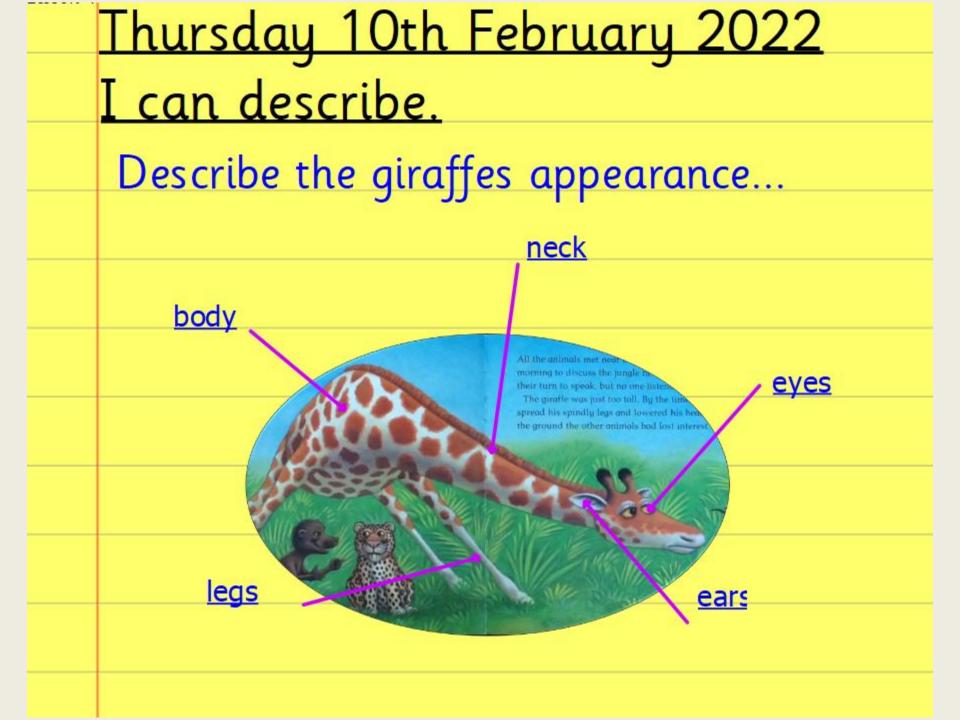

# <u>Thursday 10th February 2022</u> Name Write your date and name.

# <u>Thursday 10th February 2022</u> <u>I can describe.</u>

# What can we describe?





# <u>Thursday 10th February 2022</u> <u>I can describe.</u>

### Describe the giraffe's personality...











#### 1 0. 2 . 2 2

# MATHS 10:45 - 11:45



#### A8 I can count in 2s.



https://www.bbc.co.uk/teach/supermovers/ks1-maths-the-2-times-table-withbridget-the-lioness/zrrx92p

#### <u>1 0. 2 . 2 2</u>

#### A8 I can count in 2s.

### COUNT IN 2s



https://vimeo.com/505658511

#### 1 0. 2 . 2 2

#### A8 I can count in 2s.

### Count in 2s with socks.



#### 1 0.2.22

#### **A8**

#### I can count in 2s.

| Menu<br>ect mode              | 1  | 2  | 3  | 4  | 5  | 6  | 7  | 8  | ٩  | 10  |
|-------------------------------|----|----|----|----|----|----|----|----|----|-----|
| iii 🗞                         | Ш  | 12 | 13 | 14 | 15 | 16 | 17 | 18 | 19 | 20  |
| ck a color