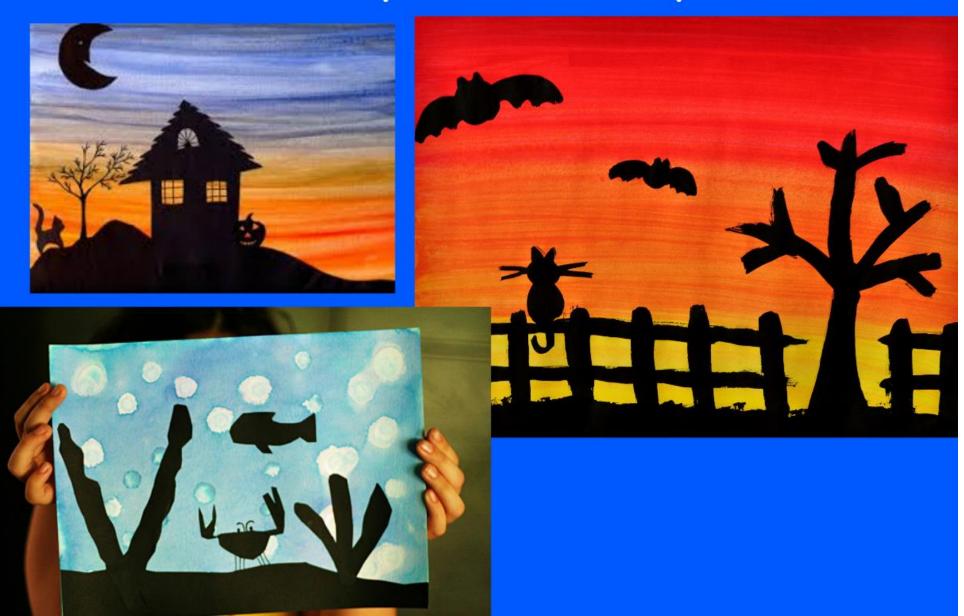

# Friday 4th February 2022 I can use watercolour pencils effectively.

### I can use watercolour pencils effectively.

I can use watercolour pencils effectively.

I can use watercolour pencils effectively.

Use the masking tape to create a simple image on your page.

Remember, a simple image!

https://www. youtube.com /watch?v=ho HW59DJ4VA &t=872s

https://www. voutube.com /watch?v=y1 VAxJf6VXw

Now, let's learn how to use watercolour pencils. 💿 💿

I can use watercolour pencils effectively.

Use the watercolour pencils to create a background or scene.

Use water to blend the colours.

It is very important that the edges of the tape are painted.