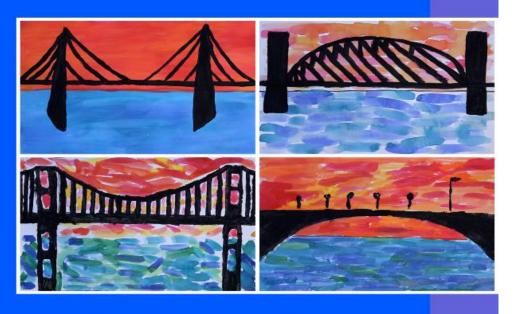

# Friday 4th February 2022 I can use watercolour pencils effectively.

### I can use watercolour pencils effectively.

I can use watercolour pencils effectively.

I can use watercolour pencils effectively.

Use the masking tape to create a simple image on your page.

Remember, a simple image!

https://www. youtube.com /watch?v=ho HW59DJ4VA &t=872s

https://www. voutube.com /watch?v=y1 VAxJf6VXw

Now, let's learn how to use watercolour pencils. 💿 💿

I can use watercolour pencils effectively.

Use the watercolour pencils to create a background or scene.

Use water to blend the colours.

It is very important that the edges of the tape are painted.