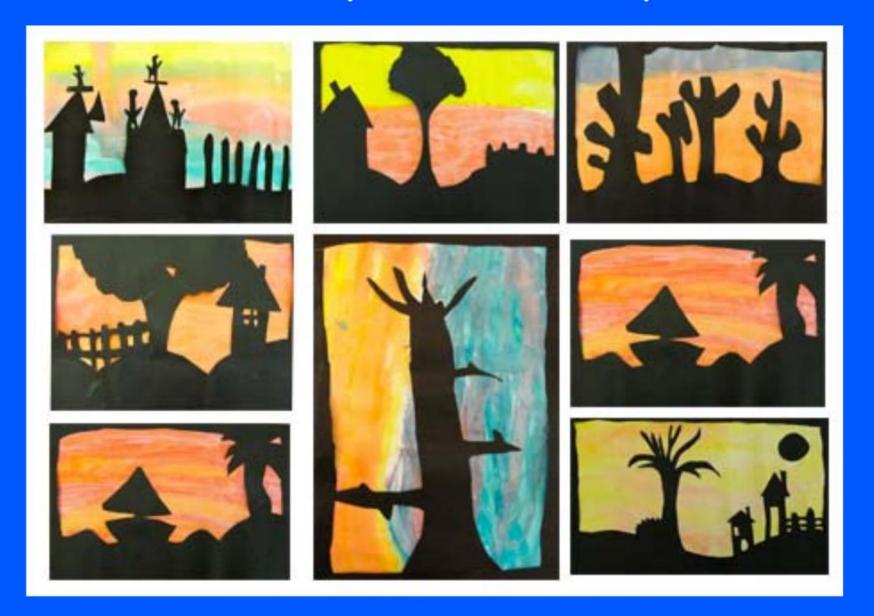

# Friday 4th February 2022 I can use watercolour pencils effectively.

### I can use watercolour pencils effectively.

I can use watercolour pencils effectively.

I can use watercolour pencils effectively.

Use the masking tape to create a simple image on your page.

Remember, a simple image!

https://www. youtube.com /watch?v=ho HW59DJ4VA &t=872s

https://www. voutube.com /watch?v=y1 VAxJf6VXw

Now, let's learn how to use watercolour pencils. 💿 💿

I can use watercolour pencils effectively.

Use the watercolour pencils to create a background or scene.

Use water to blend the colours.

It is very important that the edges of the tape are painted.