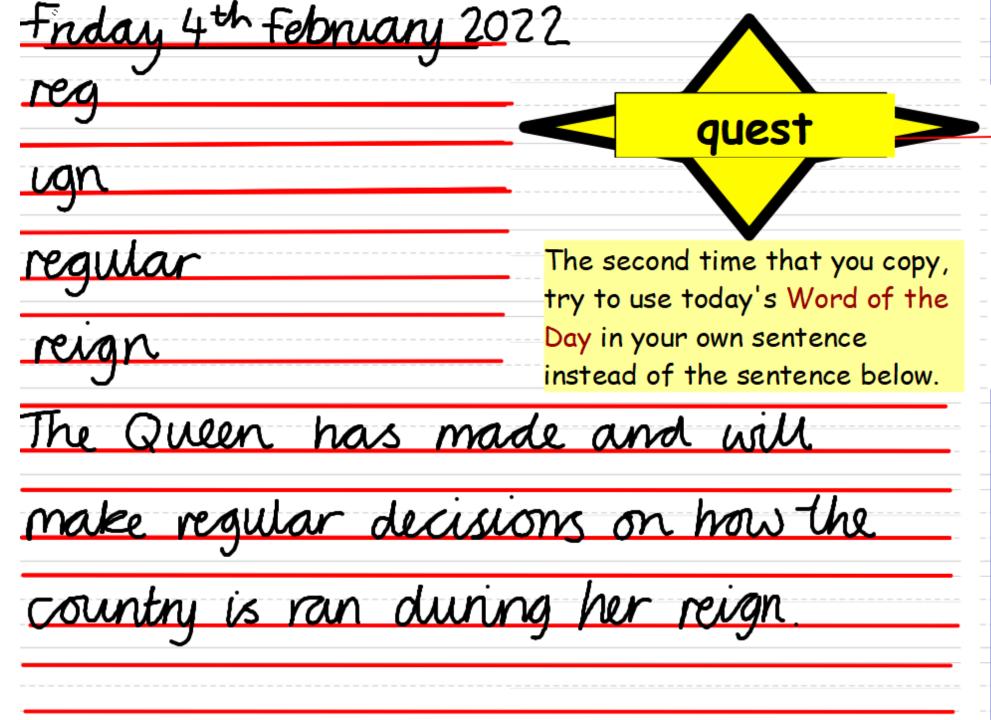

### Friday 4<sup>th</sup> February 2022 I am carrying out an investigation relate to area.

Complete this section, use your knowledge of area to help you investigate and discover what the area of these shapes are.