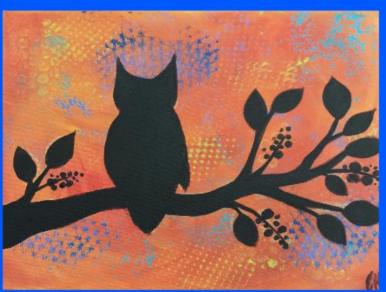

# Friday 4th February 2022 I can use watercolour pencils effectively.

### I can use watercolour pencils effectively.

I can use watercolour pencils effectively.

I can use watercolour pencils effectively.

Use the masking tape to create a simple image on your page.

Remember, a simple image!

https://www. youtube.com /watch?v=ho HW59DJ4VA &t=872s

https://www. voutube.com /watch?v=y1 VAxJf6VXw

Now, let's learn how to use watercolour pencils. 💿 💿

I can use watercolour pencils effectively.

Use the watercolour pencils to create a background or scene.

Use water to blend the colours.

It is very important that the edges of the tape are painted.