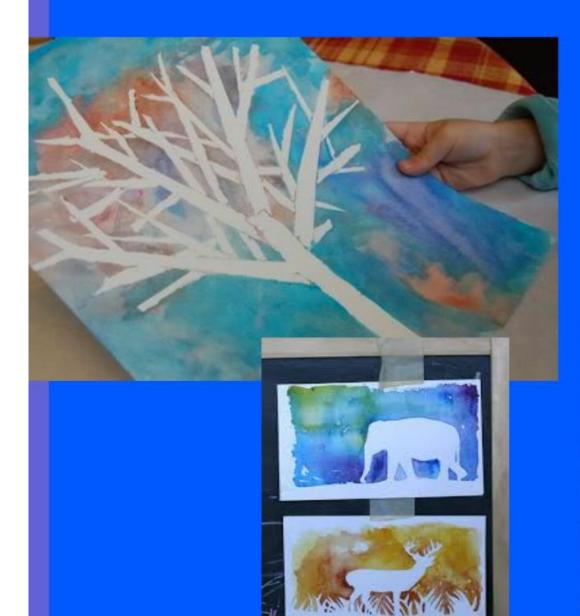

# Friday 4th February 2022 I can use watercolour pencils effectively.

### I can use watercolour pencils effectively.

I can use watercolour pencils effectively.

I can use watercolour pencils effectively.

Use the masking tape to create a simple image on your page.

Remember, a simple image!

https://www. youtube.com /watch?v=ho HW59DJ4VA &t=872s

https://www. voutube.com /watch?v=y1 VAxJf6VXw

Now, let's learn how to use watercolour pencils. 💿 💿

I can use watercolour pencils effectively.

Use the watercolour pencils to create a background or scene.

Use water to blend the colours.

It is very important that the edges of the tape are painted.