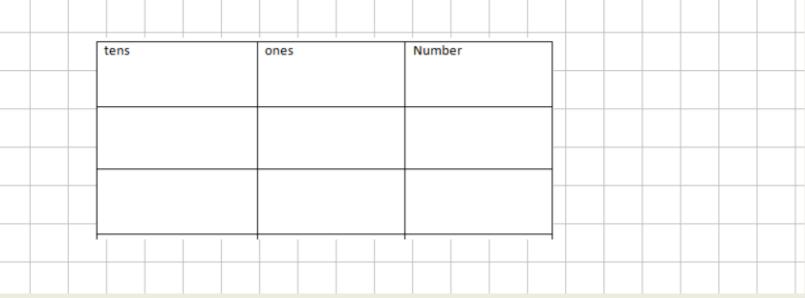

## A3 <u>I can build numbers using place value.</u>

Use your diennes to build a number

Write the number in the table.