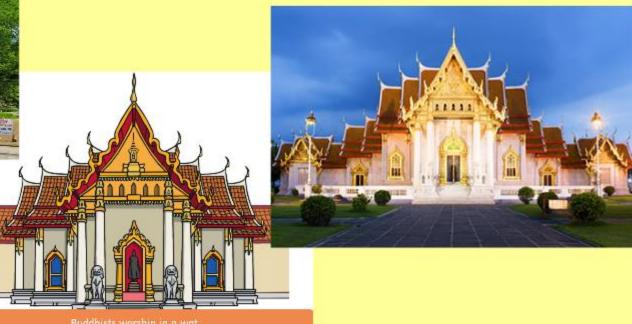

## <u>I know Buddists worship in a Wat.</u>

## I know Buddists worship in a Wat.

https://www.reonline.org.uk/specials/places-ofworship/buddhism\_video.htm

## <u>2.2.22</u> I know Buddists worship in a Wat.