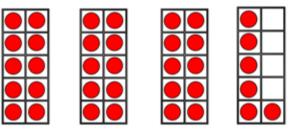

Flashback 4

Year 1 Week 5 Day 3

I) What number is shown on ten frames?

2) What is 14 - 5?

- 3) Write fourteen in numerals.
- 4) What is one more than 7?

https://mathsbot.com/manipulatives/blocks