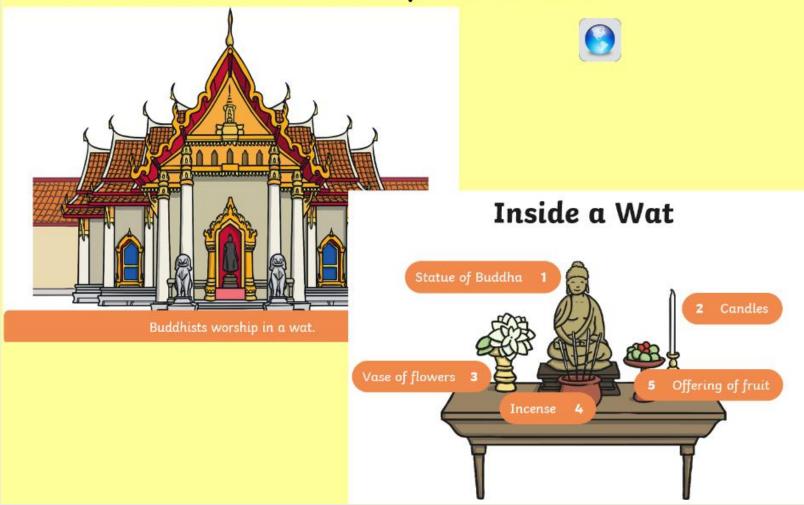

## <u>I know Buddists worship in a Wat.</u>

## I know Buddists worship in a Wat.

https://www.reonline.org.uk/specials/places-ofworship/buddhism\_video.htm

## <u>2.2.22</u> I know Buddists worship in a Wat.