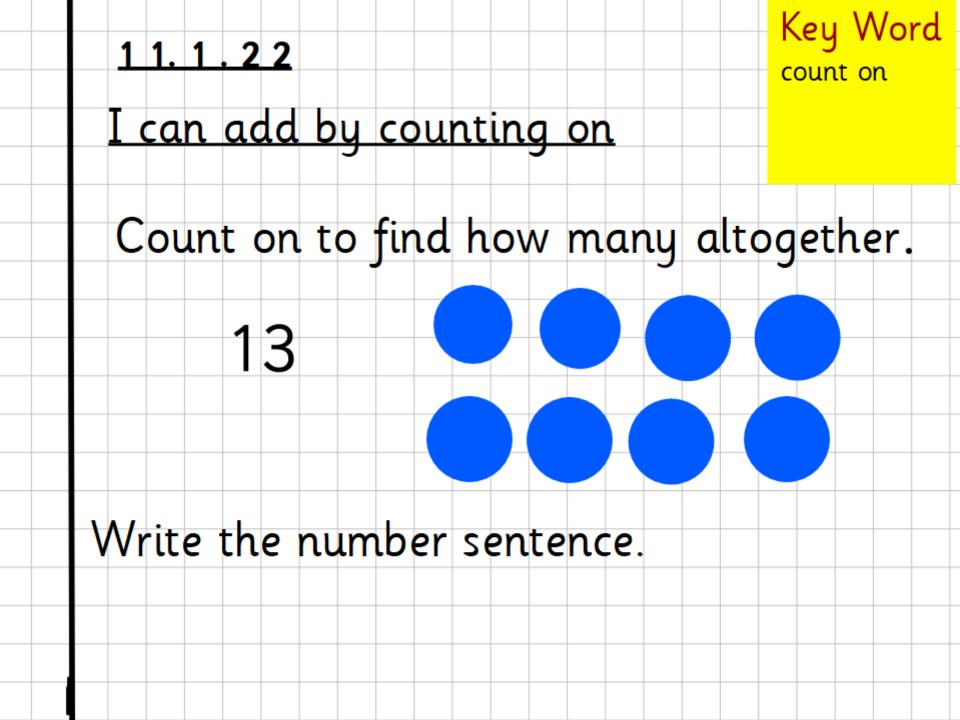

# Tuesday 11th January 2022 I can form my letters correctly.

Use the noun phrases to write sentences.

Tuesday 11th January 2022
I can form my letters correctly.

Key Word 11.1.22 count on I can add by counting on Count on to find how many altogether. 18 Write the number sentence.