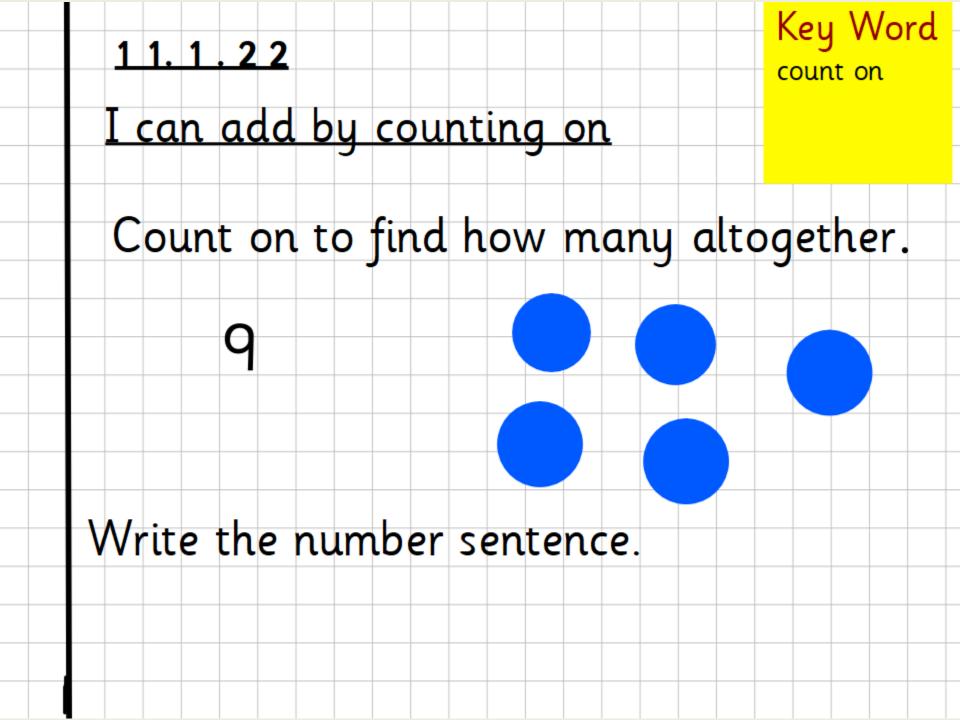

# Tuesday 11th January 2022 I can form my letters correctly.

Use the noun phrases to write sentences.

Tuesday 11th January 2022
I can form my letters correctly.

Key Word 11.1.22 count on I can add by counting on Count on to find how many altogether. 18 Write the number sentence.