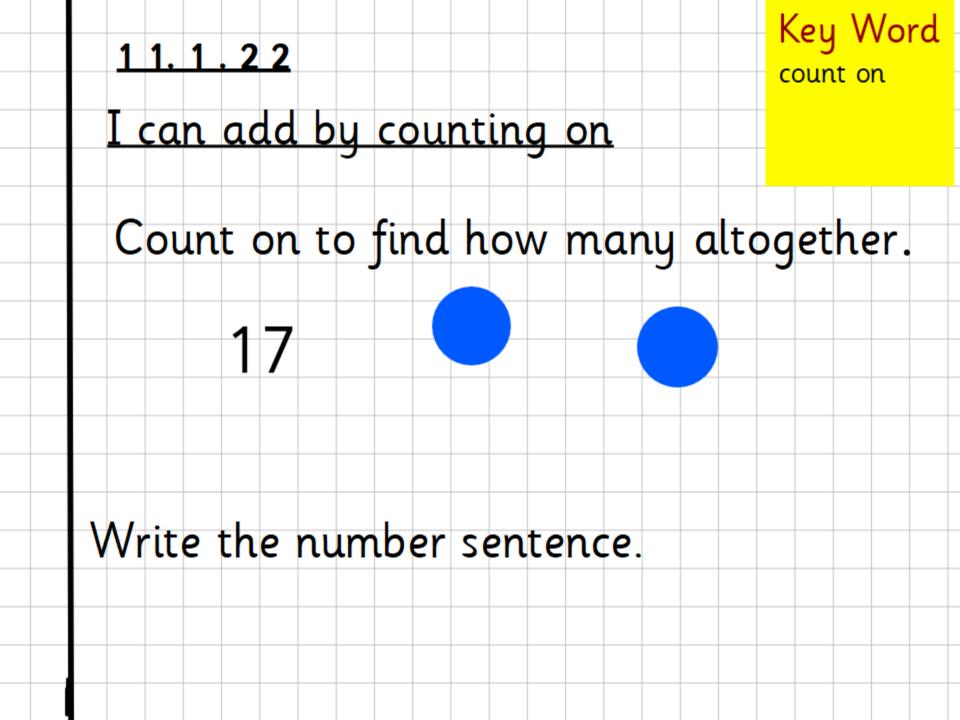

# Tuesday 11th January 2022 I can form my letters correctly.

Use the noun phrases to write sentences.

Tuesday 11th January 2022
I can form my letters correctly.

Key Word 11.1.22 count on I can add by counting on Count on to find how many altogether. 18 Write the number sentence.