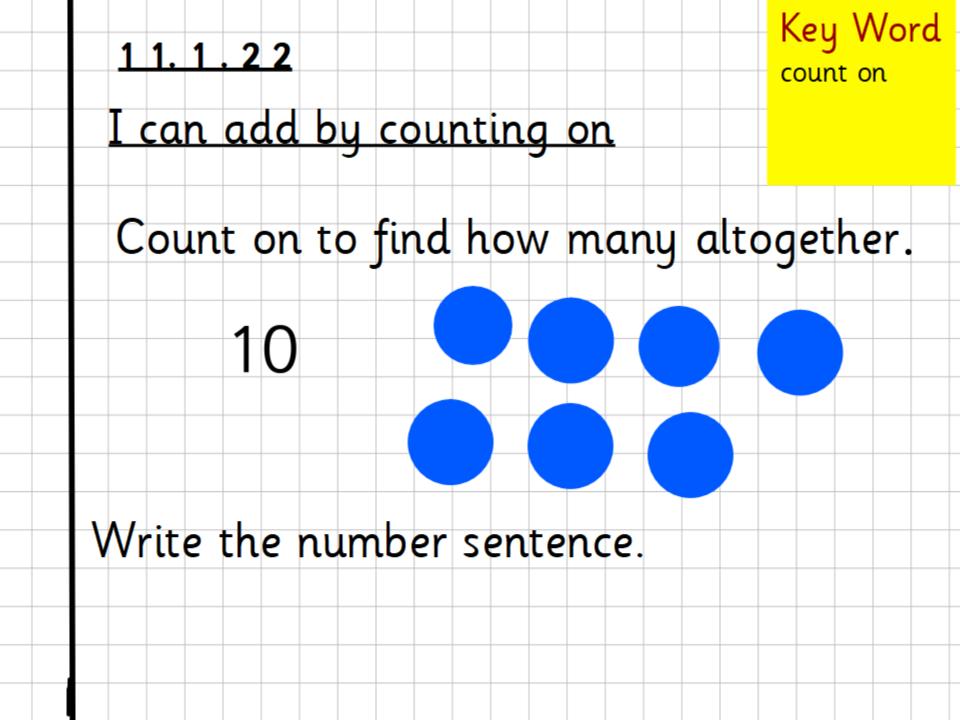

# Tuesday 11th January 2022 I can form my letters correctly.

Use the noun phrases to write sentences.

Tuesday 11th January 2022
I can form my letters correctly.

Key Word 11.1.22 count on I can add by counting on Count on to find how many altogether. 18 Write the number sentence.