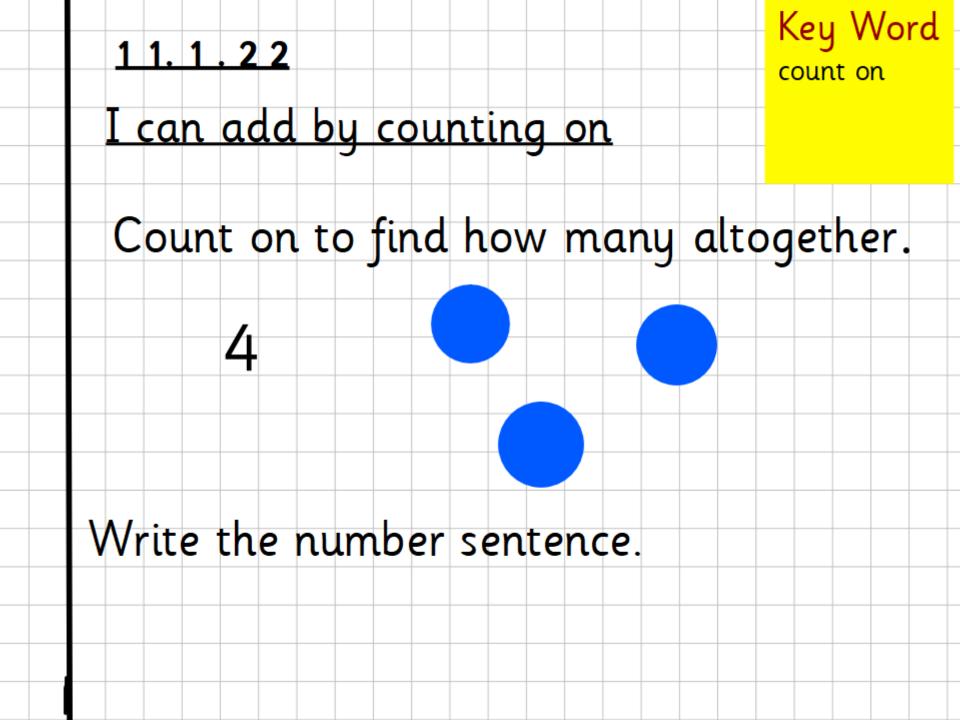

# Tuesday 11th January 2022 I can form my letters correctly.

Use the noun phrases to write sentences.

Tuesday 11th January 2022
I can form my letters correctly.

Key Word 11.1.22 count on I can add by counting on Count on to find how many altogether. 18 Write the number sentence.