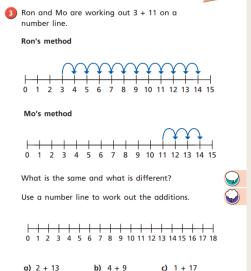

# Tuesday 11th January 2022 I can form my letters correctly.

Use the noun phrases to write sentences.

Tuesday 11th January 2022
I can form my letters correctly.

Key Word 11.1.22 count on I can add by counting on Count on to find how many altogether. 18 Write the number sentence.