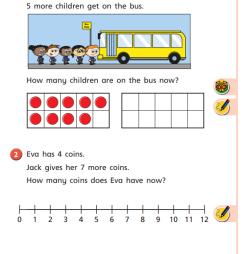

# Tuesday 11th January 2022 I can form my letters correctly.

Use the noun phrases to write sentences.

Tuesday 11th January 2022
I can form my letters correctly.

Key Word 11.1.22 count on I can add by counting on Count on to find how many altogether. 18 Write the number sentence.