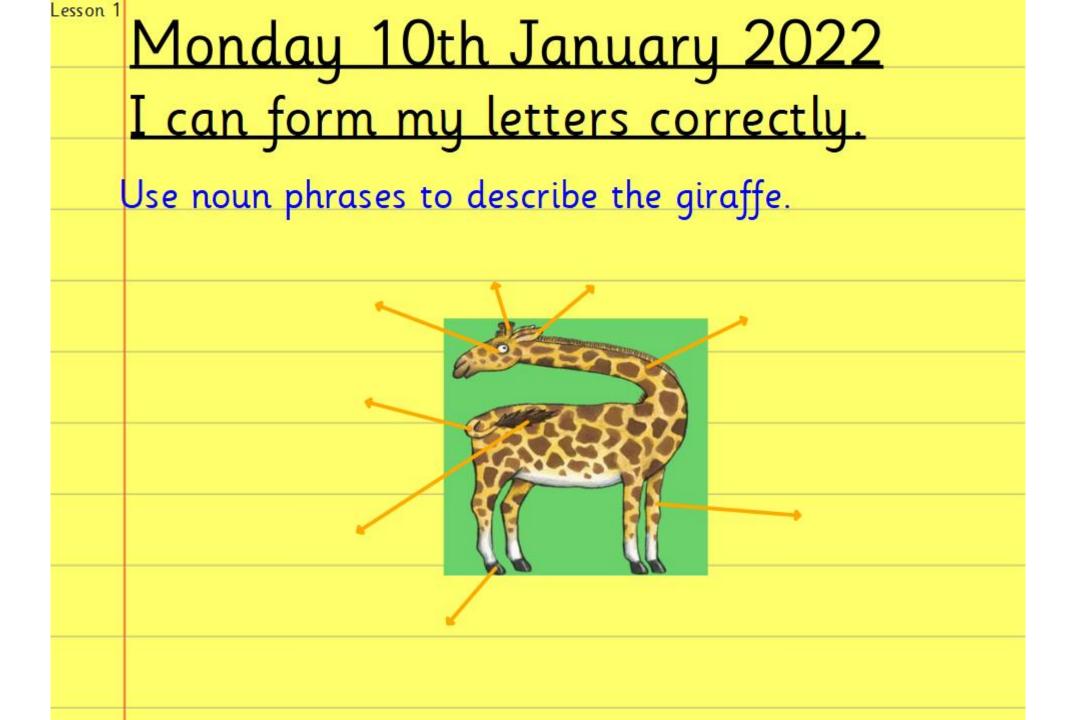

# Monday 10th January 2022 I can form my letters correctly.

Copy the noun phrases.

Think about your letter formation.

short fluffy tail

long thin neck

Complete the activity from the video.

Theme 1:30-2:00

I know about London now.