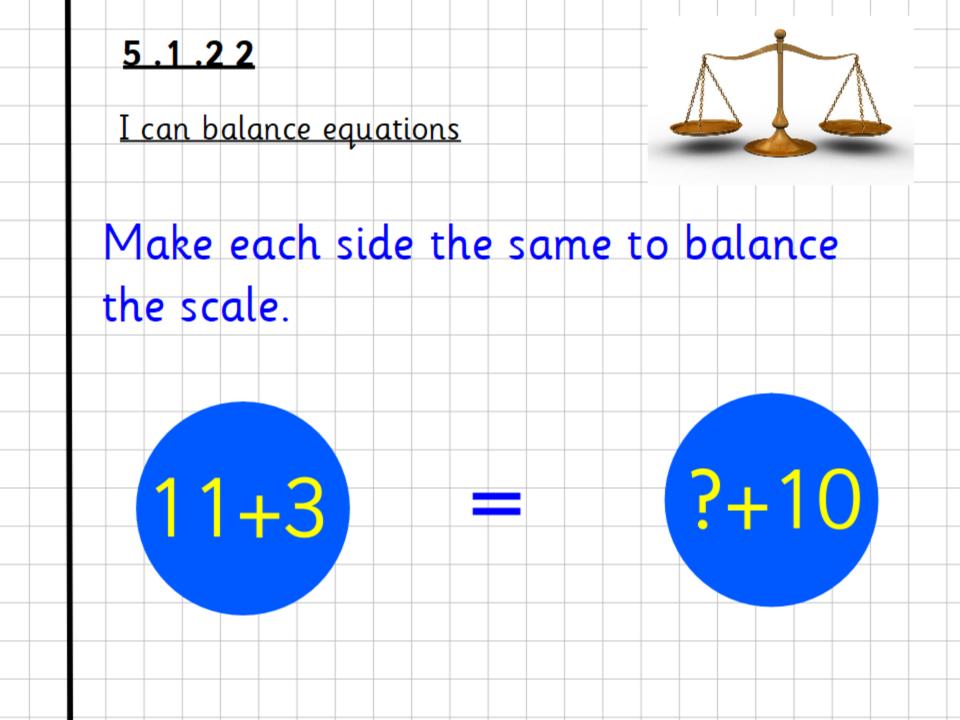

# 5 .1 .2 2 I can balance equations Make each side the same to balance the scale. What symbol should go in the box?