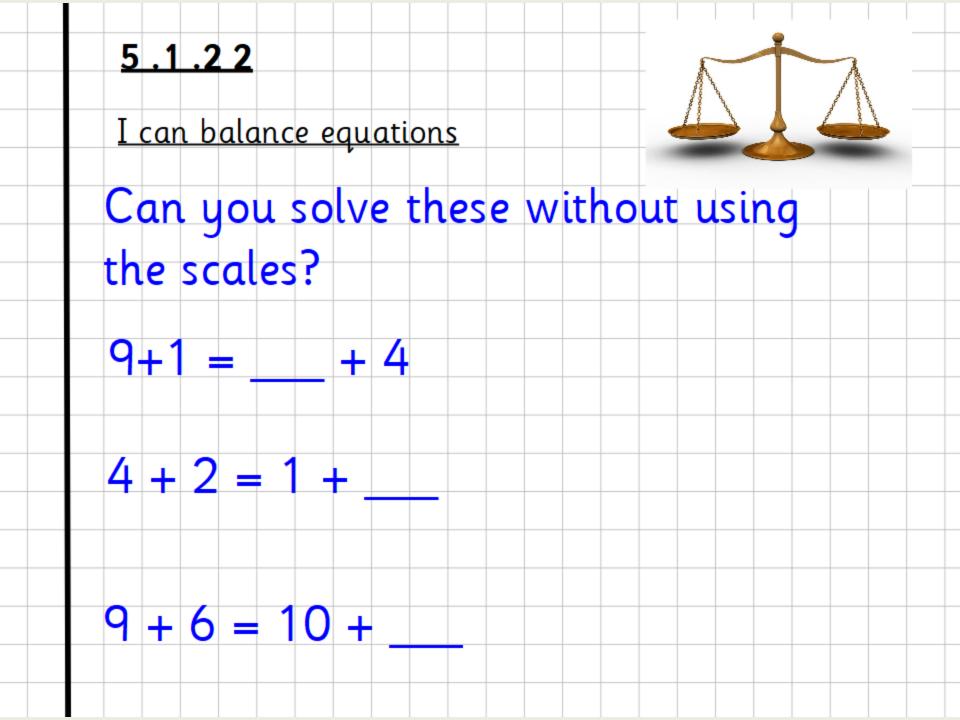

# 5 .1 .2 2 I can balance equations Make each side the same to balance the scale. What symbol should go in the box?