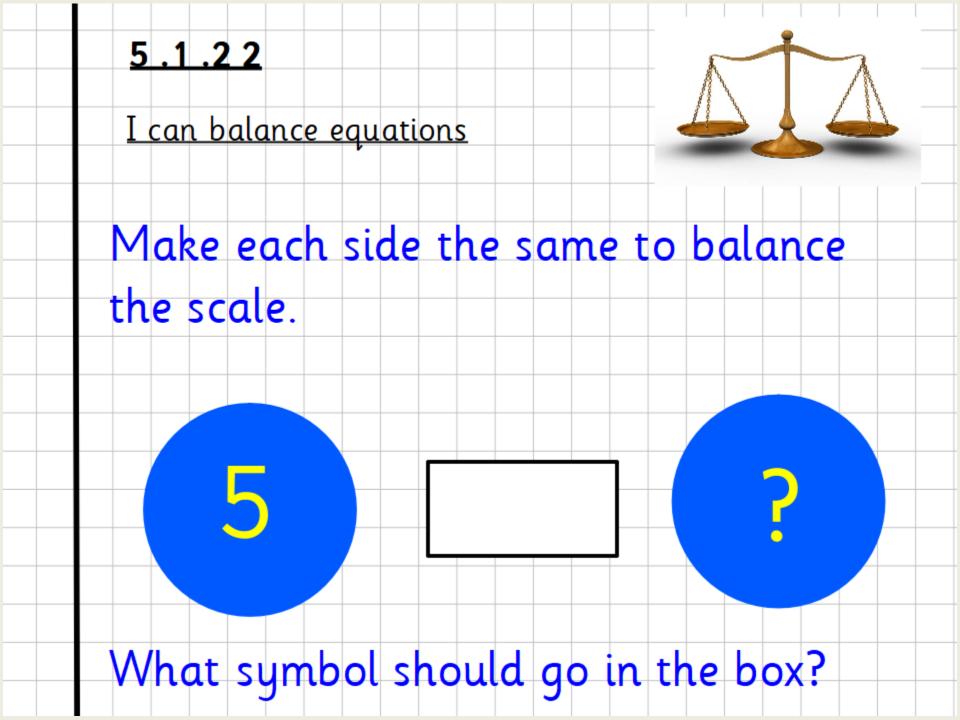

# 5 .1 .2 2 I can balance equations Make each side the same to balance the scale. What symbol should go in the box?