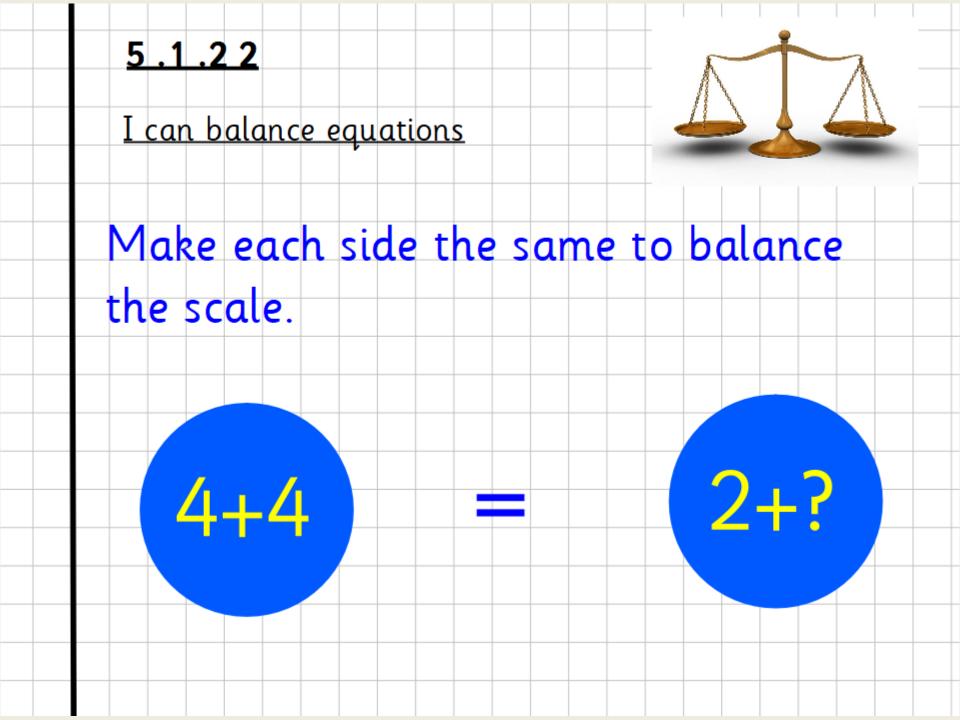

### <u>5 .1 .2 2</u>

I can balance equations

This is a balanace scale.

When the two sides are the same they are level.

When they are not the same the one with more goes down and the one with less goes up.

# 5 .1 .2 2 I can balance equations Make each side the same to balance the scale. What symbol should go in the box?