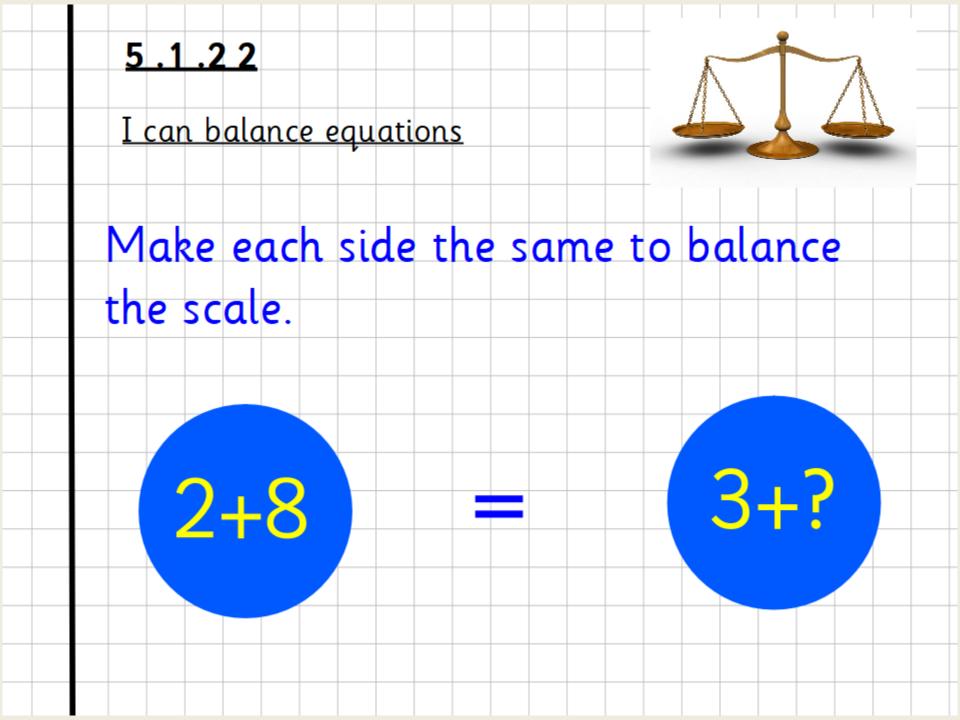

### <u>5 .1 .2 2</u>

I can balance equations

This is a balanace scale.

When the two sides are the same they are level.

When they are not the same the one with more goes down and the one with less goes up.

# 5 .1 .2 2 I can balance equations Make each side the same to balance the scale. What symbol should go in the box?