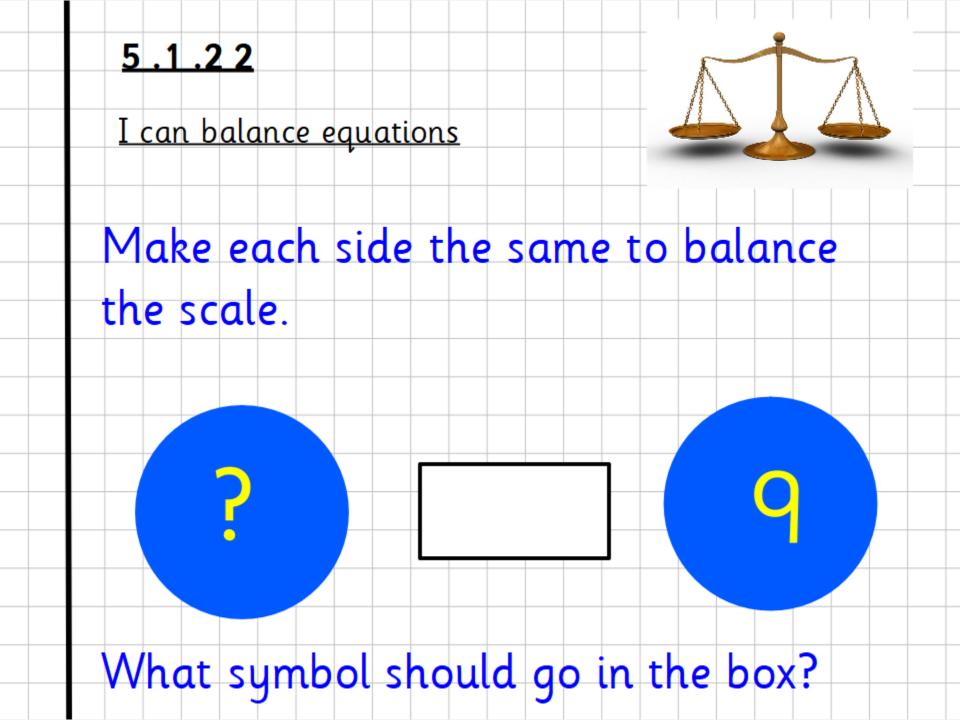

# 5 .1 .2 2 I can balance equations Make each side the same to balance the scale. What symbol should go in the box?