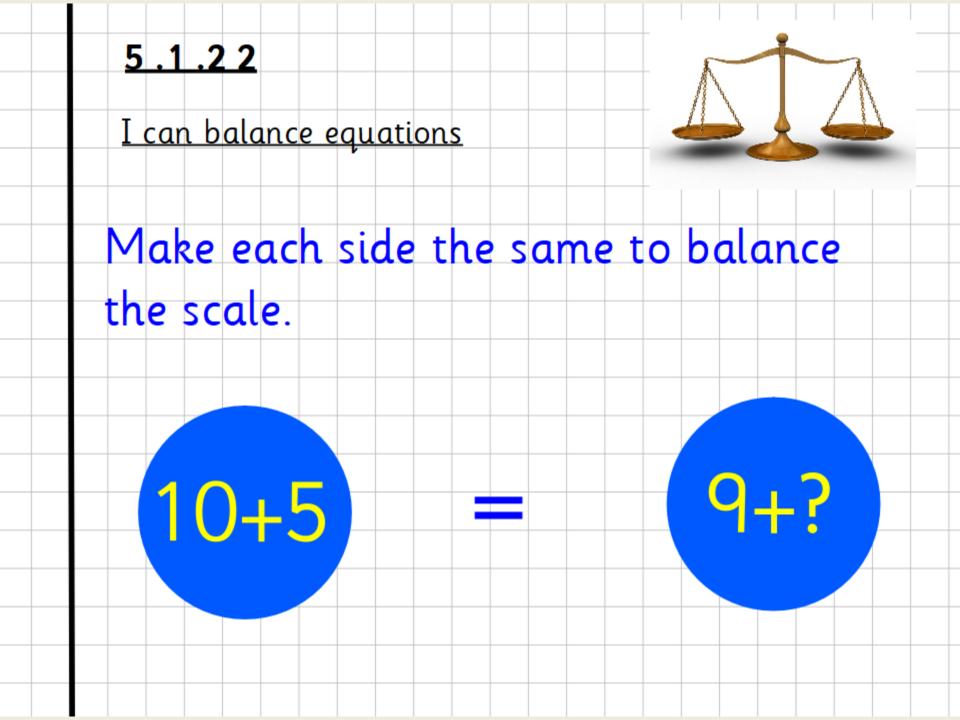

### <u>5 .1 .2 2</u>

I can balance equations

This is a balanace scale.

When the two sides are the same they are level.

When they are not the same the one with more goes down and the one with less goes up.

# 5 .1 .2 2 I can balance equations Make each side the same to balance the scale. What symbol should go in the box?