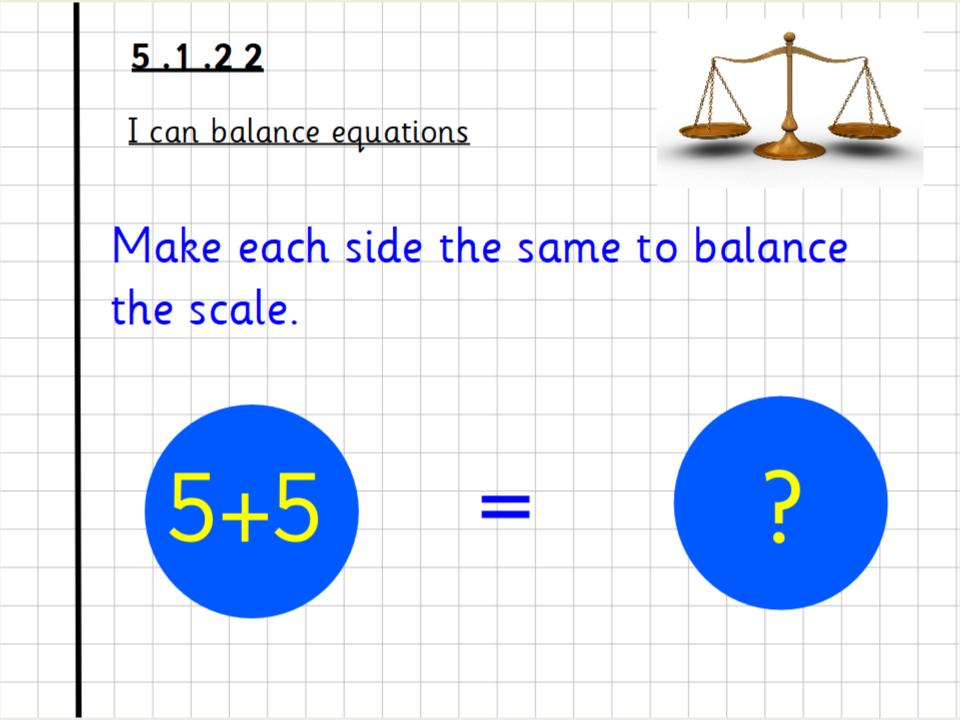

### <u>5 .1 .2 2</u>

I can balance equations

This is a balanace scale.

When the two sides are the same they are level.

When they are not the same the one with more goes down and the one with less goes up.

# 5 .1 .2 2 I can balance equations Make each side the same to balance the scale. What symbol should go in the box?