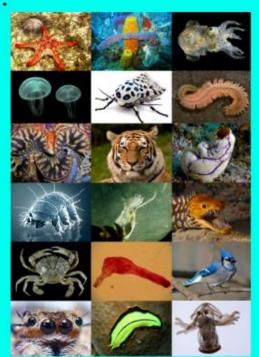

#### Science

We will be learning all about animals.

What do you know already?

What do you want to find out?

Draw this and then add your own drawing to create a picture