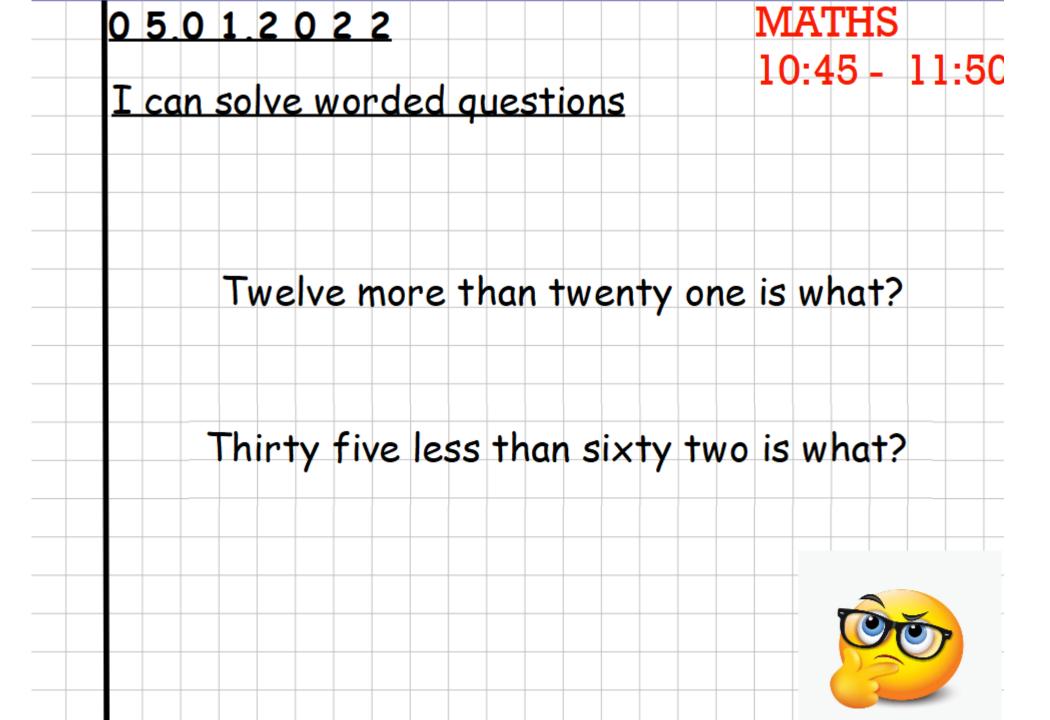

Solve these questions

- Eighty five subtract fourteen is what?
- Seventy two more than twenty six is what?
- 3) Sixty eight more than thirty five is what?
- 4) Twelve less than one hundred and four is what?
- 5) Fifty five is how many more than forty nine?