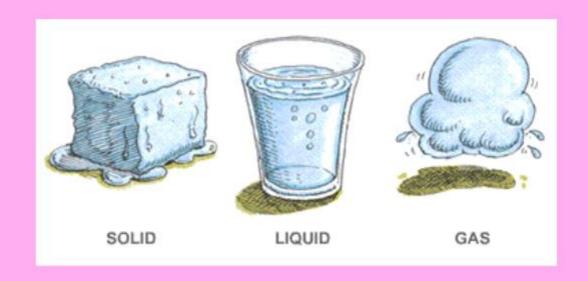

Write these questions using words. Then solve them.

- 1) 136 + 145 =
- 2) 360 309 =
- 3) 180 + 45 =
- 4) 172 148 =
- 5) 156 ? = 200

What are we learning about?

What subject could this be?

States of Matter