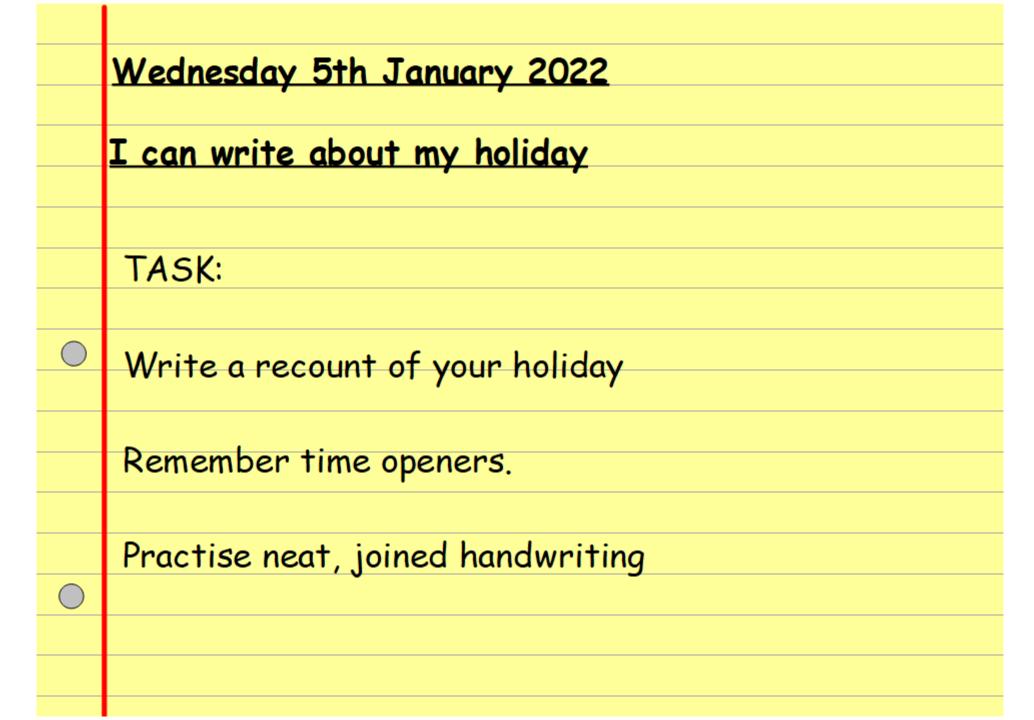

# Wednesday 5th January 2022 I can write about my holiday How was your holiday? What did you do? What was the best bit?

Solve these questions

- 1) Thirty five subtract fourteen is what?
- 2) Twenty two more than twenty six is what?
- 3) Eighteen more than thirty five is what?
- 4) Twelve less than sixty nine is what?
- 5) Fifty two is how many more than forty nine?