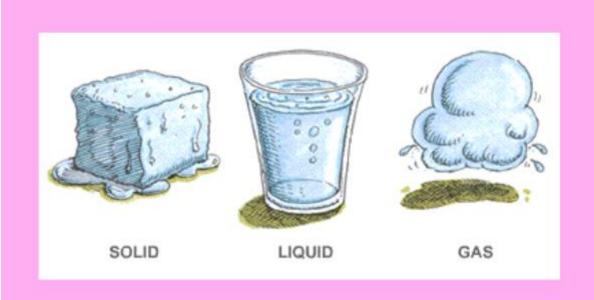

Write these questions using words. Then solve them.

- 1) 136 + 145 =
- 2) 360 309 =
- 3) 180 + 45 =
- 4) 172 148 =
- 5) 156 ? = 200

What are we learning about?

What subject could this be?

States of Matter