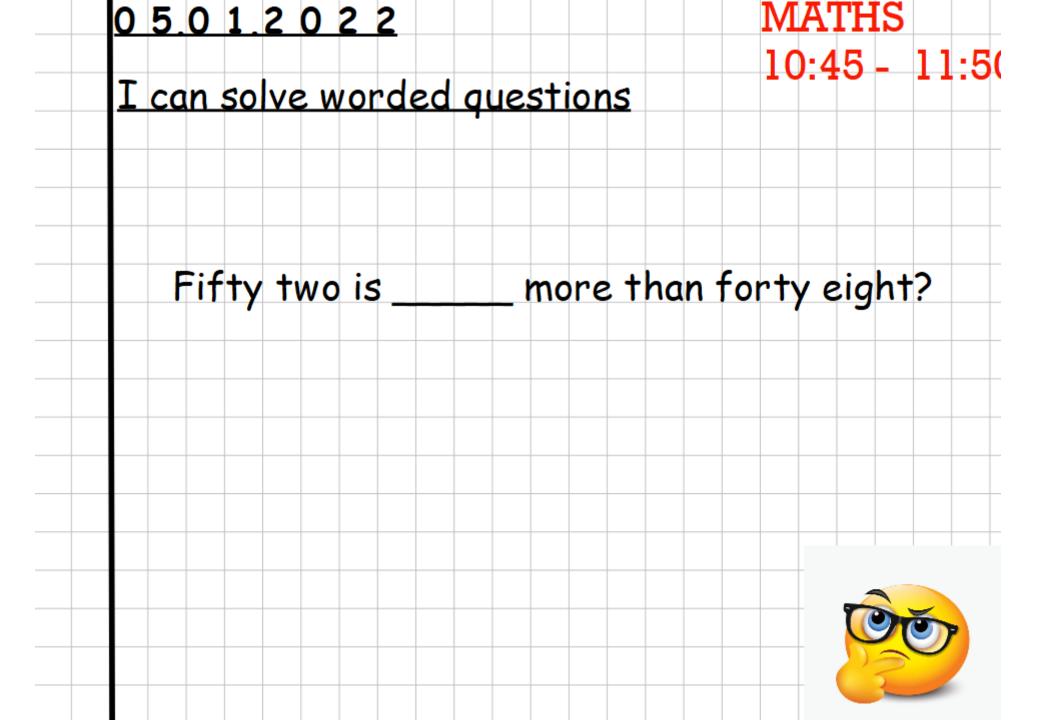

Solve these questions

- Eighty five subtract fourteen is what?
- Seventy two more than twenty six is what?
- 3) Sixty eight more than thirty five is what?
- 4) Twelve less than one hundred and four is what?
- 5) Fifty five is how many more than forty nine?