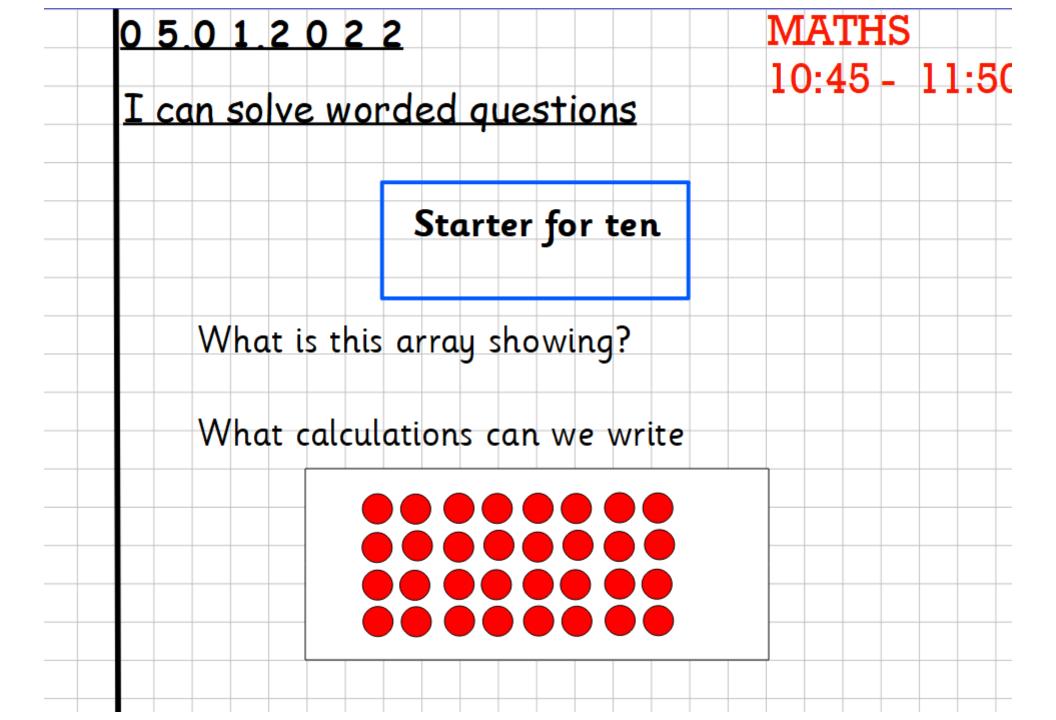

Write these questions using words. Then solve them.

- 1) 36 + 42 =
- 2) 36 30 =
- 3) 18 + 45 =
- 4) 72 48 =
- 5) 56 ? = 47

Read these questions carefully and solve.

- \_\_\_\_ is ten more than 146
- 152 is ten more than \_\_\_\_\_
- 3) One hundred less than \_\_\_\_ is 326
- 4) 300 is \_\_\_ hundreds less than 500